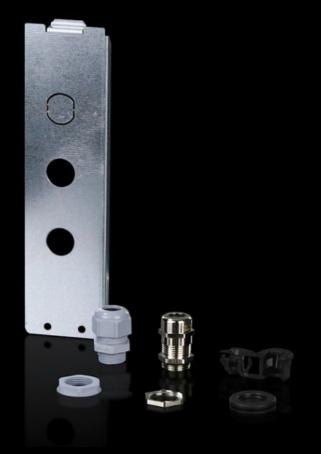

## SK 3355.210 - Cover for connection box

Cover to protect the electrical connection on the cooling unit. This cover is compulsory for IT and container applications.

## Features

| Model No.             | SK 3355.210              |
|-----------------------|--------------------------|
| Material              | Sheet steel, zinc-plated |
| Supply includes       | Connection box cover     |
|                       | Cable glands             |
|                       | Strain relief            |
|                       | Nuts                     |
|                       | Entry grommet            |
| To fit Model No.      | 3186.x3x                 |
|                       | 3187.x3x                 |
|                       | 3188.x4x                 |
|                       | 3189.x4x                 |
| Packs of              | 1 pc(s).                 |
| Net weight            | 0.15                     |
| Customs tariff number | 84159000                 |
| EAN                   | 4028177976764            |
| ETIM 9                | EC002617                 |
|                       |                          |