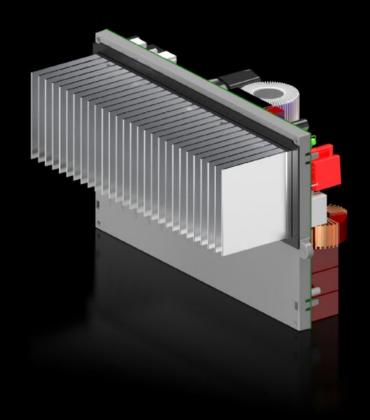

#### SK 3398.342 - Inverter

Spare part

#### **Features**

| Model No.             | SK 3398.342   |
|-----------------------|---------------|
| To fit Model No.      | 3186630       |
|                       | 3186930       |
|                       | 3187630       |
|                       | 3187930       |
|                       | 3312810       |
|                       | 3320200       |
| Packs of              | 1 pc(s).      |
| Net weight            | 3.26          |
| Gross weight          | 3.66          |
| Customs tariff number | 85044085      |
| EAN                   | 4028177803381 |
| ETIM 9                | EC000855      |
| ETIM 8                | EC000855      |
| ECLASS 8.0            | 27189269      |