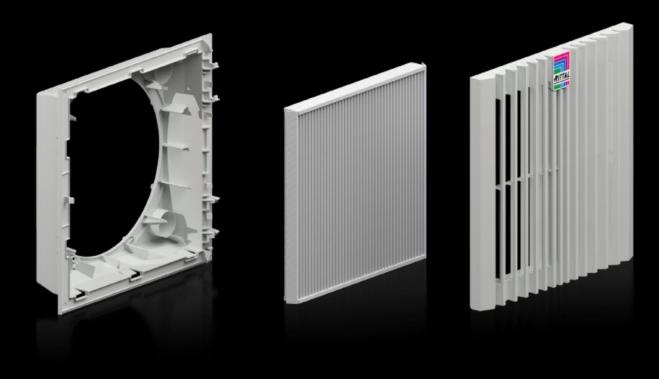

## SK 3399.913 - Filter housing for fan-and-filter units

Complete filter housing unit for tool-free installation in surfaces.

## **Features**

| Model No.             | SK 3399.913                                                                                                                                                     |
|-----------------------|-----------------------------------------------------------------------------------------------------------------------------------------------------------------|
| Design                | wall-mounted                                                                                                                                                    |
| Benefits              | Maximum air throughput via pleated filter included in the delivered<br>state<br>Easy filter changes, thanks to a new opening mechanism on the<br>louvred grille |
|                       | Faster installation on the enclosure with optimised detent hooks Tool-free assembly                                                                             |
| Colour                | RAL 7035                                                                                                                                                        |
| Supply includes       | Complete unit ready to install, including pleated filter                                                                                                        |
| Dimensions            | Width: 255 mm<br>Height: 255 mm                                                                                                                                 |
| Packs of              | 1 pc(s).                                                                                                                                                        |
| Net weight            | 0.95                                                                                                                                                            |
| Gross weight          | 1.024                                                                                                                                                           |
| Customs tariff number | 39269097                                                                                                                                                        |
| EAN                   | 4028177001794                                                                                                                                                   |
| ETIM 8                | EC000320                                                                                                                                                        |
| ECLASS 8.0            | 27180716                                                                                                                                                        |