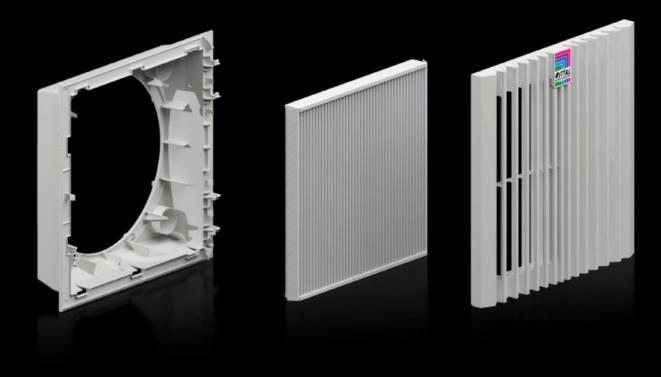

## SK 3399.914 - Filter housing for fan-and-filter units

Complete filter housing unit for tool-free installation in surfaces.

## **Features**

| Model No.             | SK 3399.914                                                                         |
|-----------------------|-------------------------------------------------------------------------------------|
| Design                | wall-mounted                                                                        |
| Benefits              | Maximum air throughput via pleated filter included in the delivered state           |
|                       | Easy filter changes, thanks to a new opening mechanism on the louvred grille        |
|                       | Faster installation on the enclosure with optimised detent hooks Tool-free assembly |
| Colour                | RAL 7035                                                                            |
| Supply includes       | Complete unit ready to install, including pleated filter                            |
| Dimensions            | Width: 323 mm<br>Height: 323 mm                                                     |
| Packs of              | 1 pc(s).                                                                            |
| Net weight            | 0.96                                                                                |
| Gross weight          | 1.521                                                                               |
| Customs tariff number | 39269097                                                                            |
| EAN                   | 4028177001336                                                                       |
| ETIM 8                | EC000320                                                                            |
| ECLASS 8.0            | 27180716                                                                            |