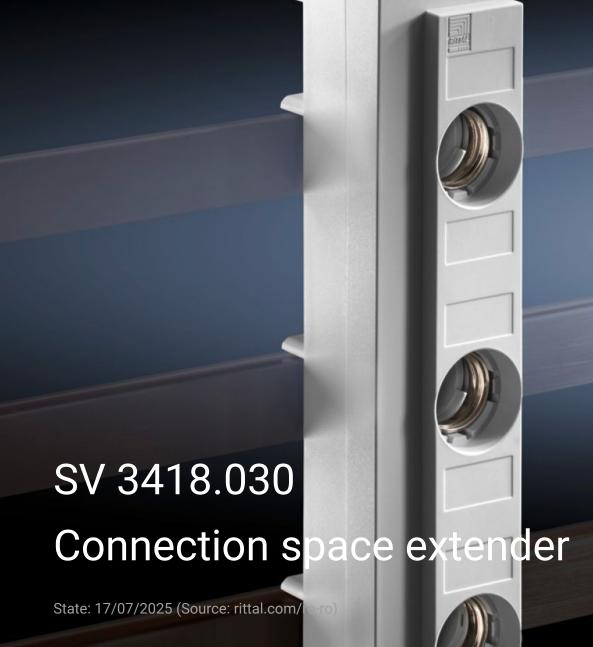

## SV 3418.030 - Connection space extender for busmounting fuse bases

Contact hazard protection including cable duct for side extension of the connection space by 14 mm.

## **Features**

| Model No.             | SV 3418.030                                                                                                     |
|-----------------------|-----------------------------------------------------------------------------------------------------------------|
| Product description   | Contact hazard protection cover plate including cable duct for side extension of the connection space by 14 mm. |
| Material              | Polyamide Fire protection corresponding to UL 94-V0                                                             |
| Colour                | RAL 7035                                                                                                        |
| Fuse inserts          | D 02-E 18                                                                                                       |
| To fit Model No.      | 3418.010                                                                                                        |
| Packs of              | 10 pc(s).                                                                                                       |
| Net weight            | 0.6                                                                                                             |
| Gross weight          | 0.707                                                                                                           |
| Customs tariff number | 85444290                                                                                                        |
| EAN                   | 4028177674936                                                                                                   |
| ETIM 9                | EC001638                                                                                                        |
| ETIM 8                | EC001638                                                                                                        |
| ECLASS 8.0            | 27142116                                                                                                        |
|                       |                                                                                                                 |