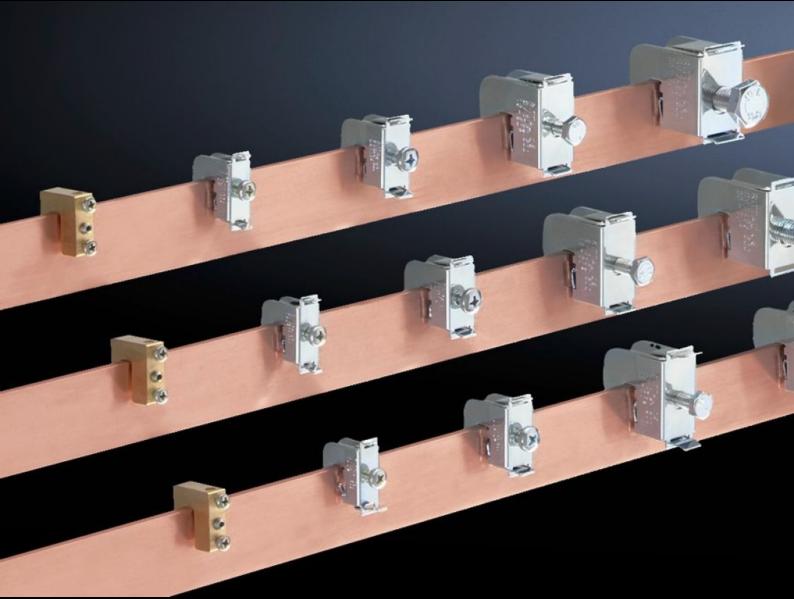

## SV 3455.500 - Conductor connection clamp

For connecting round conductors and laminated copper bars.

#### **Features**

| SV 3455.500                                                                                                    |
|----------------------------------------------------------------------------------------------------------------|
| For connecting round conductors and laminated copper bars.                                                     |
| Sheet steel                                                                                                    |
| Zinc-plated, passivated                                                                                        |
| Wire end ferrules should be used with fine wire conductors                                                     |
| 1 - 4 mm²                                                                                                      |
| 10 mm                                                                                                          |
| 15 pc(s).                                                                                                      |
| 0.285                                                                                                          |
| 0.303                                                                                                          |
| 1.1 kg CO2 eq (Cat B)                                                                                          |
| Category B: PCF value (cradle-to-gate) based on the product weight, approximately calculated and self-declared |
| 85369010                                                                                                       |
| 4028177042735                                                                                                  |
| EC000001                                                                                                       |
| EC000001                                                                                                       |
| 27141146                                                                                                       |
|                                                                                                                |

#### Tender text

SV conductor connection clamps

for E-CU busbars and Rittal PLS.

For bar thickness: 10 mm

Connection of round conductors: 1 - 4 mm2

Wire end ferrules should be used with

fine wire conductors