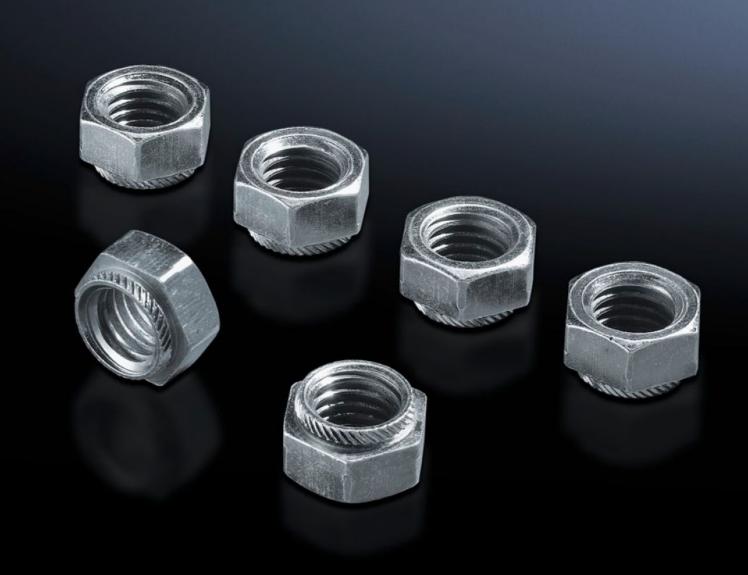

## SV 3591.060 Inserted screw nut M12

State: 31/07/2025 (Source: rittal.com/ro-ro)

## SV 3591.060 - Inserted screw nut M12

Self-holding nut with knurled ring. For drilled holes in busbars.