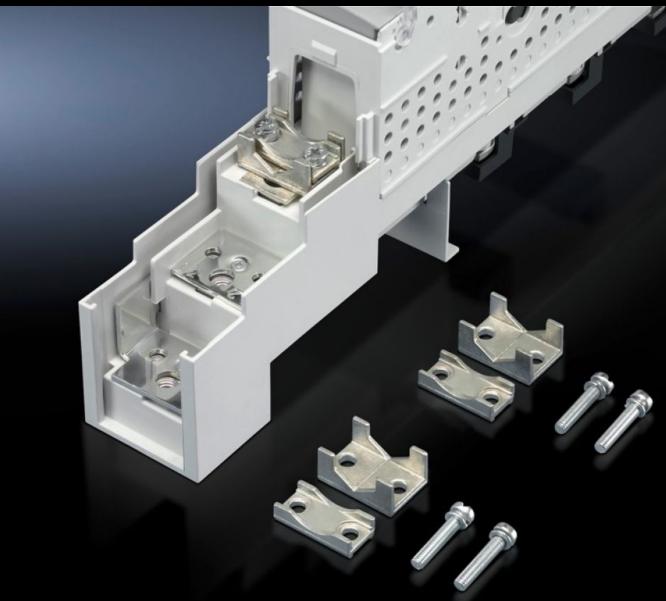

# SV 3592.010 - Clamp-type terminal connection for NH slimline fuse-switch disconnectors

For NH slimline fuse-switch disconnectors size 00. For connecting round conductors.

#### **Features**

| Model No.                      | SV 3592.010                                                                                                     |
|--------------------------------|-----------------------------------------------------------------------------------------------------------------|
| Product description            | For the connection of round conductors. Suitable for NH slimline fuse-switch disconnectors with screw terminal. |
| Material                       | Cast brass                                                                                                      |
| Surface finish                 | Nickel-plated                                                                                                   |
| Connection of round conductors | 1.5 - 95 mm²                                                                                                    |
| Packs of                       | 3 pc(s).                                                                                                        |
| Net weight                     | 0.12                                                                                                            |
| Gross weight                   | 0.157                                                                                                           |
| Customs tariff number          | 85444290                                                                                                        |
| EAN                            | 4028177307261                                                                                                   |
| ETIM 9                         | EC000001                                                                                                        |
| ETIM 8                         | EC000001                                                                                                        |
| ECLASS 8.0                     | 27141146                                                                                                        |

### Tender text

© Rittal 2025 2

Clamp-type terminal connection

For NH slimline fuse-switch-disconnectors 00.

For the connection of round conductors 1.5 to 95 mm<sup>2</sup>.

Tightening torque:

Terminal screw 4 Nm.