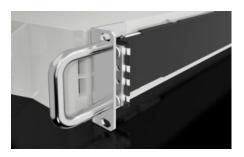

# IT 3659.191 - Server telescopic slides for IT rack systems and IT racks

Ensure optimum access to the servers, even when built-in. For servers with a maximum width of 430 mm.

#### **Features**

| Model No.                     | IT 3659.191                                                                                                    |
|-------------------------------|----------------------------------------------------------------------------------------------------------------|
| Design                        | For 573.65 - 701.65 mm distance between levels                                                                 |
| Product description           | Ensure optimum access to the servers, even when built-in. For servers with a maximum width of 430 mm.          |
| Material                      | Sheet steel                                                                                                    |
| Load capacity                 | 30 kg                                                                                                          |
| Note                          | Only in conjunction with L-shaped mounting angles                                                              |
| To fit                        | Enclosure type: TS TS IT VX VX IT Depth: = 800 mm                                                              |
| Packs of                      | 2 pc(s).                                                                                                       |
| Net weight                    | 2.82                                                                                                           |
| Gross weight                  | 3.08                                                                                                           |
| PCF per pack (cradle-to-gate) | 6 kg CO2 eq (Cat B)                                                                                            |
| Note on PCF category          | Category B: PCF value (cradle-to-gate) based on the product weight, approximately calculated and self-declared |
|                               |                                                                                                                |