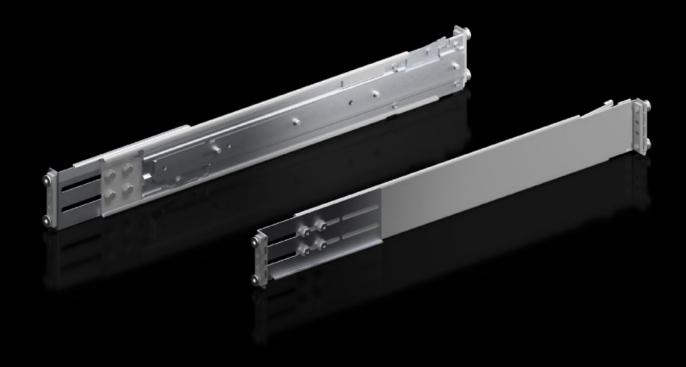

# IT 3659.191 - Server telescopic slides for IT rack systems and IT racks

Ensure optimum access to the servers, even when built-in. For servers with a maximum width of 430 mm.

#### **Features**

| Model No.                     | IT 3659.191                                                                                                    |
|-------------------------------|----------------------------------------------------------------------------------------------------------------|
| Design                        | For 573.65 - 701.65 mm distance between levels                                                                 |
| Product description           | Ensure optimum access to the servers, even when built-in. For servers with a maximum width of 430 mm.          |
| Material                      | Sheet steel                                                                                                    |
| Load capacity                 | 30 kg                                                                                                          |
| Note                          | Only in conjunction with L-shaped mounting angles                                                              |
| To fit                        | Enclosure type: TS TS IT VX VX IT Depth: = 800 mm                                                              |
| Packs of                      | 2 pc(s).                                                                                                       |
| Net weight                    | 2.82                                                                                                           |
| Gross weight                  | 3.08                                                                                                           |
| PCF per pack (cradle-to-gate) | 6 kg CO2 eq (Cat B)                                                                                            |
| Note on PCF category          | Category B: PCF value (cradle-to-gate) based on the product weight, approximately calculated and self-declared |
|                               |                                                                                                                |