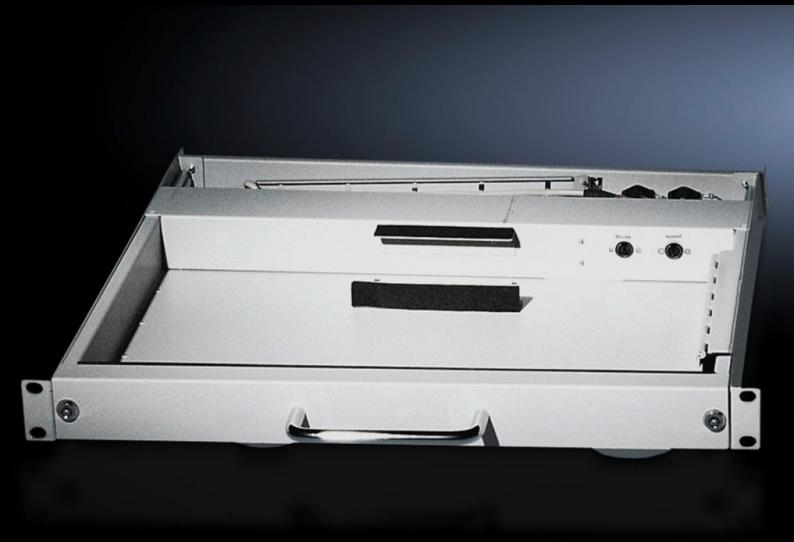

## HP 3659.520 - Keyboard rack, 482.6 mm (19")

482.6 mm (19") rack-mounted chassis 1 U, prepared for the installation of 482.6 mm (19") keyboards with touchpad or trackball and mouse.

## **Features**

| Model No.                        | HP 3659.520                                                                                                                                                                                                                                                  |
|----------------------------------|--------------------------------------------------------------------------------------------------------------------------------------------------------------------------------------------------------------------------------------------------------------|
| Design                           | PS/2                                                                                                                                                                                                                                                         |
| Product description              | 482.6 mm (19") rack-mounted chassis 1 U, 430 mm deep. Prepared for the installation of 482.6 mm (19") keyboards with touchpad or trackball and mouse. Solid, lockable front. Telescopic slides with integral clamp. Prepared for installation of a mousepad. |
| Material                         | Sheet steel                                                                                                                                                                                                                                                  |
| Colour                           | RAL 7035                                                                                                                                                                                                                                                     |
| Supply includes                  | 482.6 mm (19") chassis excluding keyboard<br>Connection cable<br>Mounting bracket for 800 and 900 mm enclosure depth<br>Assembly parts                                                                                                                       |
| Dimensions                       | Width: 482.6 mm                                                                                                                                                                                                                                              |
| Max. keyboard dimensions (WxHxD) | 417 x 39 x 210 mm                                                                                                                                                                                                                                            |
| Packs of                         | 1 pc(s).                                                                                                                                                                                                                                                     |
| Net weight                       | 6.624                                                                                                                                                                                                                                                        |
| Gross weight                     | 6.973                                                                                                                                                                                                                                                        |
| Customs tariff number            | 94039910                                                                                                                                                                                                                                                     |
| EAN                              | 4028177290006                                                                                                                                                                                                                                                |
| ECLASS 8.0                       | 27189261                                                                                                                                                                                                                                                     |
|                                  |                                                                                                                                                                                                                                                              |