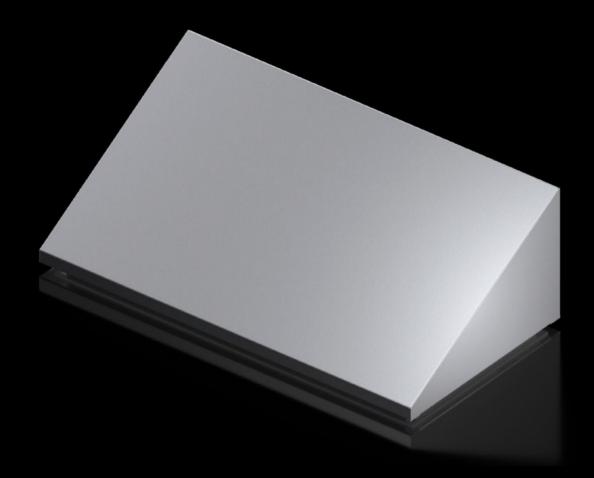

## SZ 4000.038 - Attachable sloped roof for VX

For retro-fitting single or bayed VX25 enclosures, stainless steel, with the maximum possible opening to the adjacent roof at the baying point.

## Features

| Model No.                               | SZ 4000.038                                                                                    |
|-----------------------------------------|------------------------------------------------------------------------------------------------|
| Technical specifications                | Roof projection, front: 8 mm                                                                   |
| Material                                | Stainless steel 1.4301 (AISI 304)                                                              |
| Surface finish                          | Brushed, grain 400                                                                             |
| Supply includes                         | Assembly parts and seals                                                                       |
| Dimensions                              | Height, front: 35 mm                                                                           |
| IP protection category to IEC 60<br>529 | IP 55                                                                                          |
| Protection category NEMA                | NEMA 12                                                                                        |
| Note on Model No.                       | Please quote the complete design code on all enquiries and orders.<br>Extended delivery times. |
|                                         |                                                                                                |