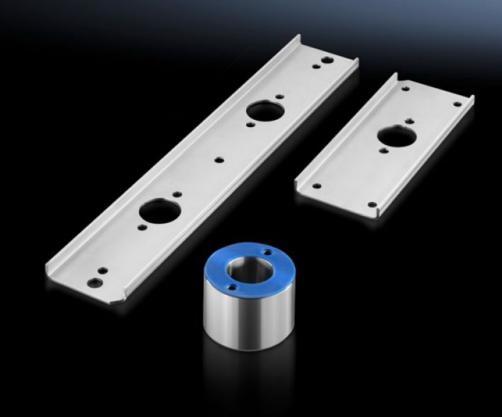

## HD 4000.066 - HD connection components for command panels HD, printer enclosures HD

The HD connection components provide a hygienic assembly solution for connecting two enclosures with integral cable routing.

## **Features**

| Model No.             | HD 4000.066                                                                                                                                                                                                                                                                                    |
|-----------------------|------------------------------------------------------------------------------------------------------------------------------------------------------------------------------------------------------------------------------------------------------------------------------------------------|
| Product description   | For For combining HD command panels and HD printer enclosures into one PC enclosure.                                                                                                                                                                                                           |
| Material              | Stainless steel 1.4301 (AISI 304)                                                                                                                                                                                                                                                              |
| Supply includes       | 2 reinforcement plates for enclosure, top<br>4 reinforcement plates for enclosure, bottom (2 for the roof, 2 for<br>the attachment of levelling feet or supporting structure)<br>2 spacer supports with drilled hole Ø 40 mm for cable entry, height<br>50/45.8 mm<br>Assembly parts and seals |
| Packs of              | 1 pc(s).                                                                                                                                                                                                                                                                                       |
| Net weight            | 8.6                                                                                                                                                                                                                                                                                            |
| Gross weight          | 8.6                                                                                                                                                                                                                                                                                            |
| Customs tariff number | 73269098                                                                                                                                                                                                                                                                                       |
| EAN                   | 4028177709515                                                                                                                                                                                                                                                                                  |
| ETIM 9                | EC000441                                                                                                                                                                                                                                                                                       |
| ETIM 8                | EC000441                                                                                                                                                                                                                                                                                       |
| ECLASS 8.0            | 27149109                                                                                                                                                                                                                                                                                       |