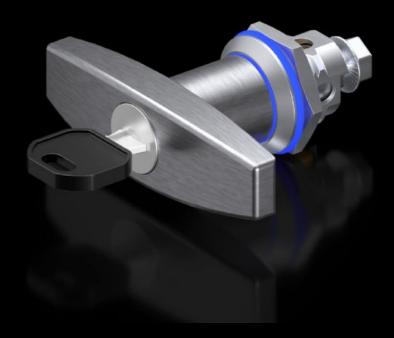

## HD 4000.067 - T handle HD

As an alternative to the standard lock insert with lock cylinder insert in a hygienic design.

## **Features**

| Model No.             | HD 4000.067                                                                                                                               |
|-----------------------|-------------------------------------------------------------------------------------------------------------------------------------------|
| Product description   | As an alternative to the standard lock insert with lock cylinder insert in a hygienic design.                                             |
| Material              | Stainless steel 1.4301 (AISI 304)<br>Stainless steel 1.4301 (AISI 304)                                                                    |
| To fit                | Enclosure type: HD compact enclosure AE with cam 1.4404 (AISI 316L) One-piece console - stainless steel console cover System enclosure HD |
| Packs of              | 1 pc(s).                                                                                                                                  |
| Net weight            | 0.23                                                                                                                                      |
| Gross weight          | 0.238                                                                                                                                     |
| Customs tariff number | 83024110                                                                                                                                  |
| EAN                   | 4028177971530                                                                                                                             |
| ETIM 9                | EC000327                                                                                                                                  |
| ETIM 8                | EC000327                                                                                                                                  |
| ECLASS 8.0            | 27409217                                                                                                                                  |
|                       |                                                                                                                                           |