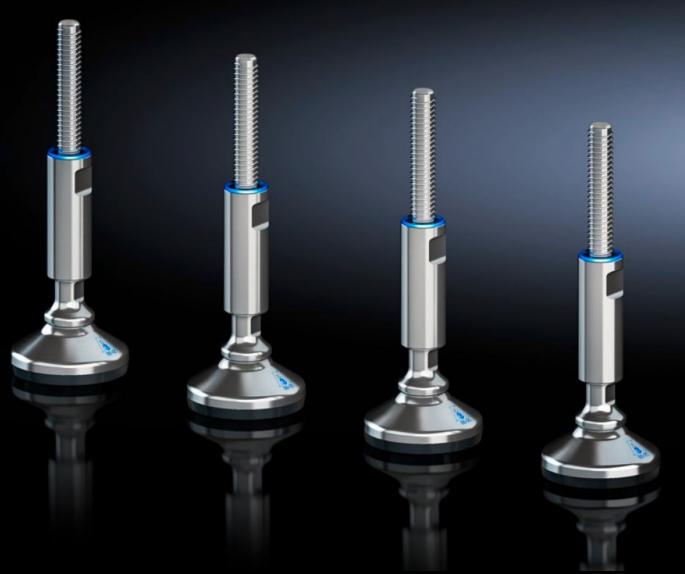

### HD 4000.240 - Levelling feet HD

Levelling feet HD minimise cleaning time thanks to fully covered, permanently sealed threads and provide compensation of floor inclines up to an angle of 10° thanks to flexible base plate.

#### **Features**

| Model No.             | HD 4000.240                                                                                                                                                                                                                                                                       |
|-----------------------|-----------------------------------------------------------------------------------------------------------------------------------------------------------------------------------------------------------------------------------------------------------------------------------|
| Design                | without base mount                                                                                                                                                                                                                                                                |
| Benefits              | Minimises cleaning time thanks to fully covered, permanently sealed threads Compensation of floor inclines up to an angle of 10° thanks to flexible base Baying can even be achieved on sloping floors, thanks to a large levelling range Certification to 3-A Sanitary Standards |
| Material              | Stainless steel 1.4301 (AISI 304)                                                                                                                                                                                                                                                 |
| Supply includes       | Assembly parts and seals                                                                                                                                                                                                                                                          |
| Load capacity         | Max. 7000 N static per levelling foot                                                                                                                                                                                                                                             |
| Dimensions            | Thread: M12                                                                                                                                                                                                                                                                       |
| To fit                | Enclosure type: HD compact enclosure VX VX SE TS                                                                                                                                                                                                                                  |
| Levelling range       | 122 - 175 mm                                                                                                                                                                                                                                                                      |
| Packs of              | 4 pc(s).                                                                                                                                                                                                                                                                          |
| Net weight            | 2                                                                                                                                                                                                                                                                                 |
| Gross weight          | 2.342                                                                                                                                                                                                                                                                             |
| Customs tariff number | 73181900                                                                                                                                                                                                                                                                          |
| EAN                   | 4028177707641                                                                                                                                                                                                                                                                     |
| ETIM 9                | EC002622                                                                                                                                                                                                                                                                          |
| ETIM 8                | EC002622                                                                                                                                                                                                                                                                          |