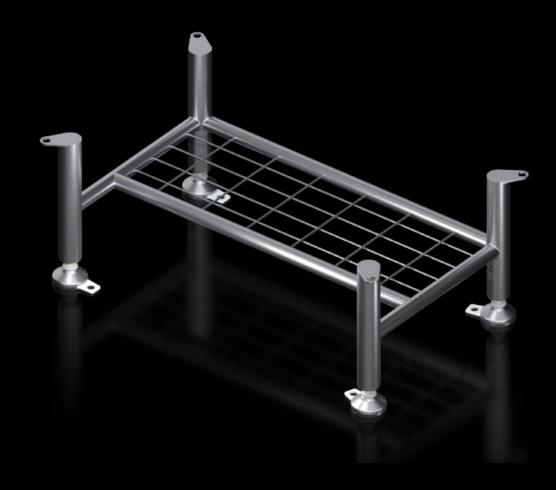

# HD supporting structure with levelling

State: 13/07/2025 (Source: rittal.com/ro-ro)

#### HD 4000.309 - HD supporting structure with levelling

Supporting structures possess closed cross-sections and continuously welded seams to guarantee absolute impermeability. The round profile helps to avoid the common problem of collecting dirt, particularly with horizontal surfaces.

#### **Features**

| Model No.             | HD 4000.309                                                          |
|-----------------------|----------------------------------------------------------------------|
| Benefits              | The guaranteed floor clearance of the enclosures ensures easy wet    |
|                       | or dry cleaning                                                      |
|                       | The width supports the installation of individual supporting         |
|                       | structures underneath bayed VX25 and HD system enclosures and        |
|                       | HD compact enclosures                                                |
| Material              | Stainless steel 1.4301 (AISI 304)                                    |
| Surface finish        | Brushed, grain 400                                                   |
| Supply includes       | With horizontal grille for cable cable entry between the support     |
|                       | strips, rear                                                         |
|                       | Assembly parts and seals                                             |
| Dimensions            | Height: 300 mm                                                       |
| Basic material        | Stainless steel                                                      |
| Note on Model No.     | Please quote the complete design code on all enquiries and orders    |
|                       | Extended delivery times.                                             |
| Design code number    | Enclosure: 1 = HD compact enclosure or enclosure: 2 = VX25 HD        |
|                       | system enclosure                                                     |
|                       | Enclosure width: mm                                                  |
|                       | Enclosure depth: mm                                                  |
|                       | Levelling: 1 = with (for 4 feet, 0-55 mm)                            |
|                       | Base mounting: 1 = with or 2 = without                               |
|                       | Extended delivery times.                                             |
|                       | Example: 2 - 1000 - 800 - 1 - 1 (supporting structure for VX - width |
|                       | 1000 mm - depth 800 mm - with levelling - with base mounting)        |
| Packs of              | 1 pc(s).                                                             |
| Customs tariff number | 94039910                                                             |