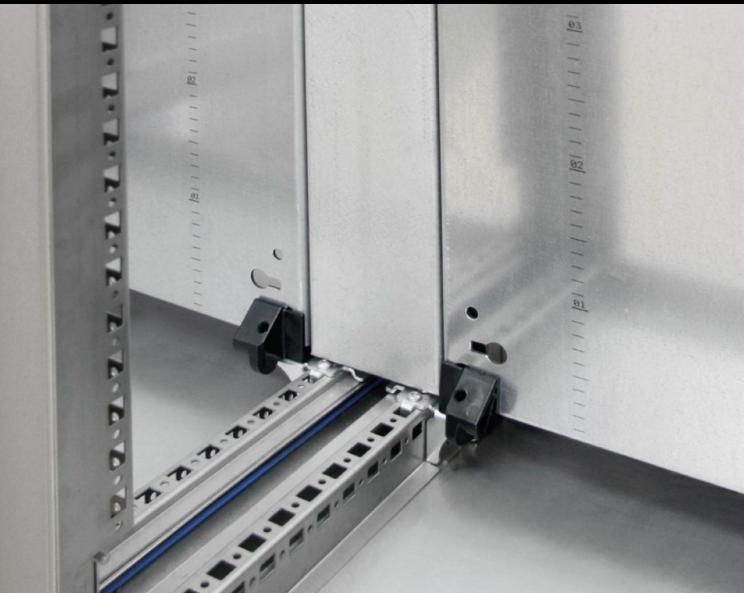

## HD 4000.518 - Mounting plate infill for HD system enclosure

For a continuous mounting surface in bayed suites where the mounting plate is set forward.