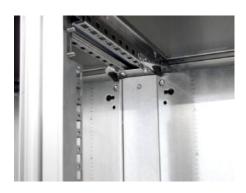

## HD 4000.518 - Mounting plate infill for HD system enclosure

For a continuous mounting surface in bayed suites where the mounting plate is set forward.