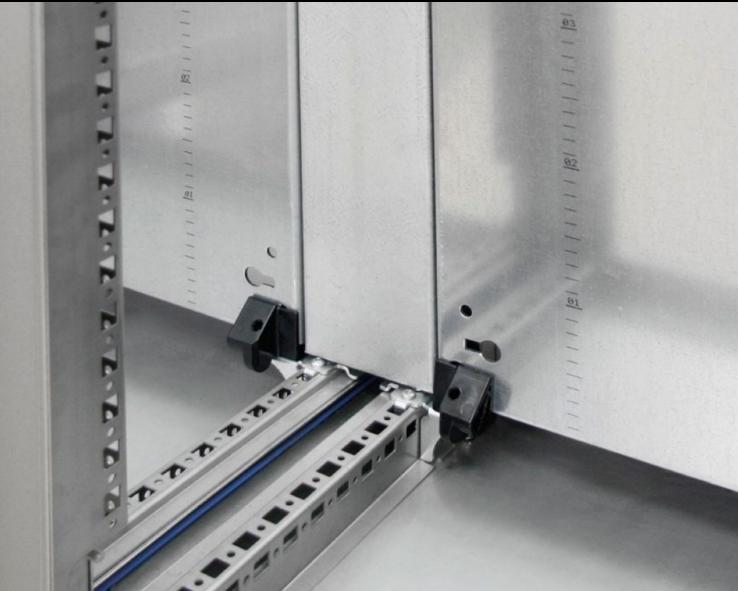

## HD 4000.520 - Mounting plate infill for HD system enclosure

For a continuous mounting surface in bayed suites where the mounting plate is set forward.