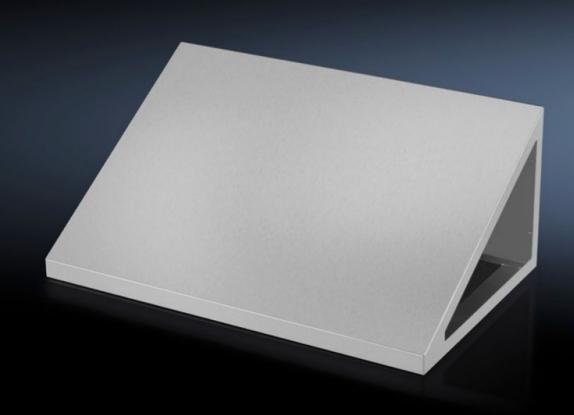

## HD 4000.525 - HD attachment for HD large enclosure

30° sloped attachment to prevent the accumulation of liquids or objects. Gap-free mounting on the HD system enclosure.

## **Features**

| Model No.             | HD 4000.525                                                               |
|-----------------------|---------------------------------------------------------------------------|
| Design                | Roof angled forwards by 30°                                               |
| Material              | Stainless steel 1.4301 (AISI 304)                                         |
| Supply includes       | Assembly parts                                                            |
| Dimensions            | Width: 1,200 mm  Height, front: 40 mm  Height rear: 333 mm  Depth: 500 mm |
| To fit                | Width: = 1,200 mm<br>Depth: = 500 mm                                      |
| Packs of              | 1 pc(s).                                                                  |
| Net weight            | 19                                                                        |
| Gross weight          | 20                                                                        |
| Customs tariff number | 94032080                                                                  |
| EAN                   | 4028177694231                                                             |
| ETIM 9                | EC002530                                                                  |
| ETIM 8                | EC002530                                                                  |
| ECLASS 8.0            | 27182405                                                                  |