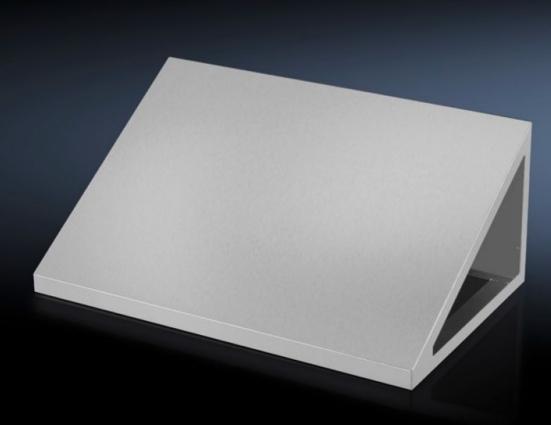

## HD 4000.565 - HD attachment for HD large enclosure

30° sloped attachment to prevent the accumulation of liquids or objects. Gap-free mounting on the HD system enclosure.

## Features

| Model No.             | HD 4000.565                       |
|-----------------------|-----------------------------------|
| Design                | Roof angled forwards by 30°       |
| Material              | Stainless steel 1.4301 (AISI 304) |
| Supply includes       | Assembly parts                    |
| Dimensions            | Width: 600 mm                     |
|                       | Height, front: 40 mm              |
|                       | Height rear: 333 mm               |
|                       | Depth: 500 mm                     |
| To fit                | Width: = 600 mm                   |
|                       | Depth: = 500 mm                   |
| Packs of              | 1 pc(s).                          |
| Net weight            | 9                                 |
| Gross weight          | 10                                |
| Customs tariff number | 94032080                          |
| EAN                   | 4028177693746                     |
| ETIM 9                | EC002530                          |
| ETIM 8                | EC002530                          |
| ECLASS 8.0            | 27182405                          |
|                       |                                   |