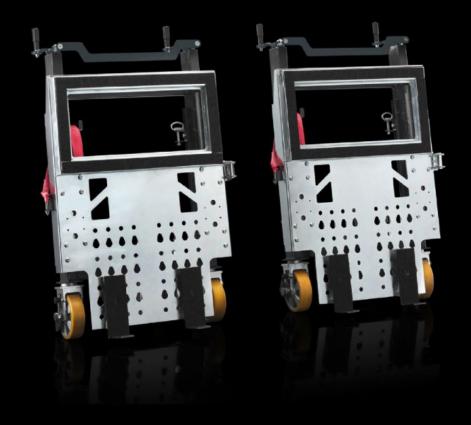

#### AS 4050.005 - Smart Lifter

Lifting and transport device for enclosures and enclosure suites up 4.80 m long.

#### **Features**

| Model No.                | AS 4050.005                                                                                                                                                                                                                                                                              |  |
|--------------------------|------------------------------------------------------------------------------------------------------------------------------------------------------------------------------------------------------------------------------------------------------------------------------------------|--|
| Product description      | Lifting and transport device for enclosures and enclosure suites up to 4.80 m length.                                                                                                                                                                                                    |  |
| Benefits                 | Supports simple mounting of base/plinths beneath enclosures Easy transportation of bayed enclosures in the workshop or at the installation site Flexible use for enclosures of different depths, thanks to adjustable forks Ergonomic working (lifting and lowering) with a torque crank |  |
| Technical specifications | Dimensions per trolley (W x H x D): 750 x 1100 x 400 mm                                                                                                                                                                                                                                  |  |
| Function principle       | Transportation of bayed enclosures up to a length of 4.80 m<br>Transportable enclosure depths: 400, 500, 600, 800 mm<br>Lifting of bayed enclosures up to a height of 230 mm and a weight<br>of 1800 kg                                                                                  |  |
| Supply includes          | 2 transport trolleys                                                                                                                                                                                                                                                                     |  |
| Load capacity            | 1,800 kg                                                                                                                                                                                                                                                                                 |  |
| Packs of                 | 1 pc(s).                                                                                                                                                                                                                                                                                 |  |
| Net weight               | 180                                                                                                                                                                                                                                                                                      |  |
| Gross weight             | 195                                                                                                                                                                                                                                                                                      |  |
| Customs tariff number    | 84279000                                                                                                                                                                                                                                                                                 |  |
| EAN                      | 4028177957558                                                                                                                                                                                                                                                                            |  |
|                          |                                                                                                                                                                                                                                                                                          |  |