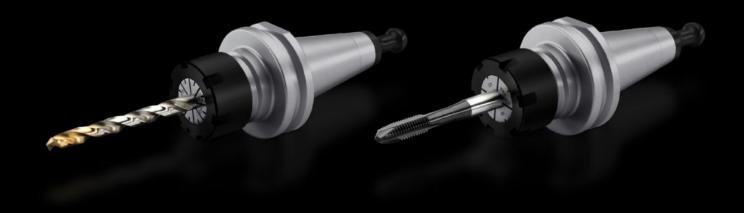

## AS 4050.059 - Machine thread tap set

Tool kit for making tapped holes.

## **Features**

| Model No.             | AS 4050.059                                                                                                            |
|-----------------------|------------------------------------------------------------------------------------------------------------------------|
| Design                | Machine thread tap set M12                                                                                             |
| Product description   | Tool kit for making tapped holes. Additional tool for Perforex machining centres BC and Perforex milling terminals MT. |
| Supply includes       | 2 x tool holders SK30 ER25                                                                                             |
|                       | 1 x collet for thread tapper M12                                                                                       |
|                       | 1 x collet for drill, to fit 11 - 10 mm                                                                                |
|                       | 1 x twist drill 10.5 mm                                                                                                |
|                       | 1 x machine thread tap M12                                                                                             |
| To fit Model No.      | 4050107                                                                                                                |
|                       | 4050108                                                                                                                |
|                       | 4050230                                                                                                                |
| Machinable material   | Steel                                                                                                                  |
|                       | Stainless steel                                                                                                        |
|                       | Aluminium                                                                                                              |
|                       | Plastic                                                                                                                |
| Packs of              | 1 pc(s).                                                                                                               |
| Net weight            | 1.4                                                                                                                    |
| Gross weight          | 1.5                                                                                                                    |
| Customs tariff number | 82077037                                                                                                               |
| EAN                   | 4028177938960                                                                                                          |
| ETIM 9                | EC002155                                                                                                               |
| ETIM 8                | EC002155                                                                                                               |
| ECLASS 8.0            | 36609208                                                                                                               |