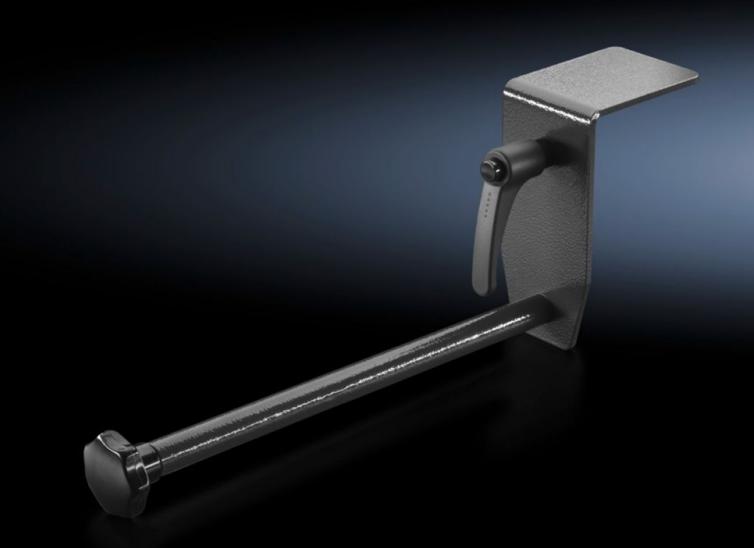

## AS 4050.216 - Wire reel holder for assembly frame

For adapting wire reels or drums on the assembly frames 150 MN, 200 EN and 300 ENH.