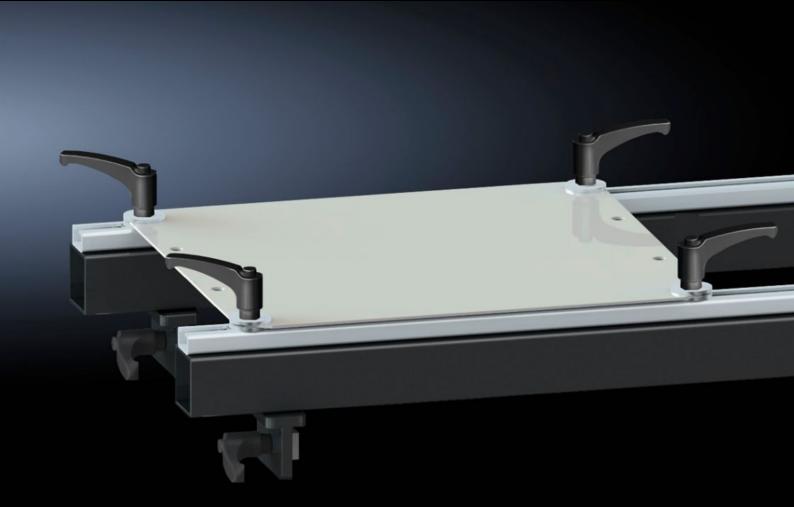

## AS 4050.221 - Set of brackets for assembly frame

For secure attachment of a mounting plate onto the assembly frames 150 MN, 200 EN and 300 ENH.

## **Features**

| Model No.             | AS 4050.221                                                                                 |
|-----------------------|---------------------------------------------------------------------------------------------|
| Product description   | For secure attachment of a mounting plate onto the assembly frames 150 MN, 200 EN, 300 ENH. |
| Supply includes       | 4 cover caps                                                                                |
|                       | 12 handles                                                                                  |
|                       | 2 holders                                                                                   |
|                       | 16 washers                                                                                  |
|                       | 12 sliding blocks                                                                           |
| To fit Model No.      | 4050.150                                                                                    |
|                       | 4050.200                                                                                    |
|                       | 4050.300                                                                                    |
| Packs of              | 1 pc(s).                                                                                    |
| Net weight            | 15.3                                                                                        |
| Gross weight          | 16                                                                                          |
| Customs tariff number | 73269098                                                                                    |
| EAN                   | 4028177806313                                                                               |
| ETIM 9                | EC001231                                                                                    |
| ETIM 8                | EC001231                                                                                    |
| ECLASS 8.0            | 36659290                                                                                    |
|                       |                                                                                             |