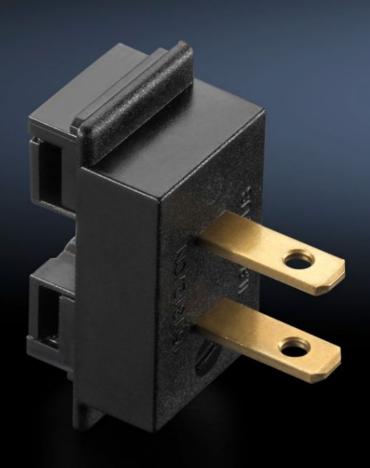

## AS 4050.222 - Connection adaptor for voltage supply

Adaptor connector for the power supply to assembly frames 200 EN and 300 ENH.

## **Features**

| Model No.             | AS 4050.222                                                                   |
|-----------------------|-------------------------------------------------------------------------------|
| Design                | USA, Canada, Central and South America, Japan                                 |
| Product description   | Adaptor connector for the power supply to assembly frames 200 EN and 300 ENH. |
| To fit Model No.      | 4050.200<br>4050.300                                                          |
| Packs of              | 1 pc(s).                                                                      |
| Net weight            | 0.045                                                                         |
| Gross weight          | 0.05                                                                          |
| Customs tariff number | 85366990                                                                      |
| EAN                   | 4028177806641                                                                 |
| ETIM 9                | EC001231                                                                      |
| ETIM 8                | EC001231                                                                      |
| ECLASS 8.0            | 36659290                                                                      |