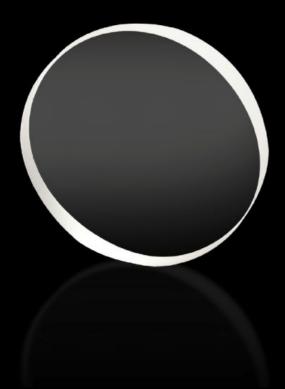

## AS 4050.321 - Cover glass for Perforex laser centres LC

Protective glass for the laser lens in the Perforex laser centre LC.

## Features

| Model No.             | AS 4050.321                                                          |
|-----------------------|----------------------------------------------------------------------|
| Product description   | Protective glass for the laser lens in the Perforex laser centre LC. |
| Benefits              | Protects the lens from contamination<br>Replaceable cover glass      |
| Material              | Glass                                                                |
| Diameter              | 22,4 mm                                                              |
| Material thickness    | 4,1 mm                                                               |
| Note                  | Regular cleaning guarantees optimum cutting results                  |
| To fit Model No.      | 4050330<br>4050335                                                   |
| Packs of              | 1 pc(s).                                                             |
| Net weight            | 0.051                                                                |
| Gross weight          | 0.061                                                                |
| Customs tariff number | 39269097                                                             |
| EAN                   | 4028177923027                                                        |
| ECLASS 8.0            | 36600890                                                             |
|                       |                                                                      |