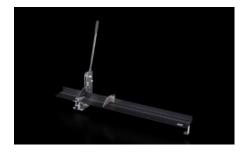

### AS 4050.435 - Wiring duct cutter MC125

For manual cutting of wiring ducts, with adjustable length end stop for the machined material. Anodised contact surface with laser-engraved calibration in millimetres and inches. Integral finger guard ensures safe machining. Intended for mounting on a workbench.

#### **Features**

| Model No.                                       | AS 4050.435                                                                                                                                                                                                                                                                      |
|-------------------------------------------------|----------------------------------------------------------------------------------------------------------------------------------------------------------------------------------------------------------------------------------------------------------------------------------|
| Product description                             | For manual cutting of wiring ducts, with adjustable length end stop<br>for the machined material. Anodised contact surface with laser-<br>engraved calibration in millimetres and inches. Integral finger guard<br>ensures safe machining. Intended for mounting on a workbench. |
| Benefits                                        | Enables inexpensive manual cutting of wiring ducts Easier for cutting wiring ducts to length compared to sawing by hand                                                                                                                                                          |
| Support area                                    | Width: 1,332 mm<br>Height: 798 mm<br>Depth: 405 mm                                                                                                                                                                                                                               |
| Insertion height (max.)                         | 28 mm                                                                                                                                                                                                                                                                            |
| Machinable wall thickness of cable ducts (max.) | 2,5 mm                                                                                                                                                                                                                                                                           |
| Max. machinable width of cable duct             | 125 mm                                                                                                                                                                                                                                                                           |
|                                                 |                                                                                                                                                                                                                                                                                  |