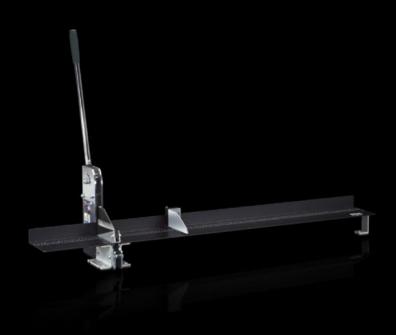

### AS 4050.435 - Wiring duct cutter MC125

For manual cutting of wiring ducts, with adjustable length end stop for the machined material. Anodised contact surface with laser-engraved calibration in millimetres and inches. Integral finger guard ensures safe machining. Intended for mounting on a workbench.

#### **Features**

| Model No.                                       | AS 4050.435                                                                                                                                                                                                                                                                      |
|-------------------------------------------------|----------------------------------------------------------------------------------------------------------------------------------------------------------------------------------------------------------------------------------------------------------------------------------|
| Product description                             | For manual cutting of wiring ducts, with adjustable length end stop<br>for the machined material. Anodised contact surface with laser-<br>engraved calibration in millimetres and inches. Integral finger guard<br>ensures safe machining. Intended for mounting on a workbench. |
| Benefits                                        | Enables inexpensive manual cutting of wiring ducts Easier for cutting wiring ducts to length compared to sawing by hand                                                                                                                                                          |
| Support area                                    | Width: 1,332 mm<br>Height: 798 mm<br>Depth: 405 mm                                                                                                                                                                                                                               |
| Insertion height (max.)                         | 28 mm                                                                                                                                                                                                                                                                            |
| Machinable wall thickness of cable ducts (max.) | 2,5 mm                                                                                                                                                                                                                                                                           |
| Max. machinable width of cable duct             | 125 mm                                                                                                                                                                                                                                                                           |
|                                                 |                                                                                                                                                                                                                                                                                  |