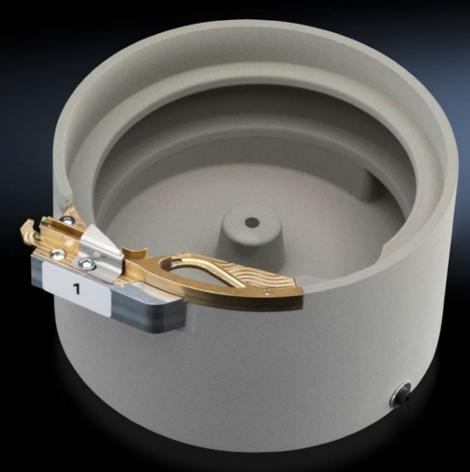

## AS 4050.467 - Vibratory bowl feeder for crimping machine L8

Feed guide for loose wire end ferrules.

## Features

| Model No.             | AS 4050.467                                                              |
|-----------------------|--------------------------------------------------------------------------|
| Product description   | Feed guide for loose wire end ferrules.                                  |
| Benefits              | Accurate, careful feeding of wire end ferrules                           |
| Applications          | For loose wire end ferrules with cross-section 0.5 – 1.5 mm <sup>2</sup> |
| To fit Model No.      | 4050452                                                                  |
| Packs of              | 1 pc(s).                                                                 |
| Net weight            | 0.77                                                                     |
| Gross weight          | 1.3                                                                      |
| Customs tariff number | 84799070                                                                 |
| EAN                   | 4028177804920                                                            |
| ETIM 9                | EC002778                                                                 |
| ETIM 8                | EC002778                                                                 |
| ECLASS 8.0            | 36659290                                                                 |