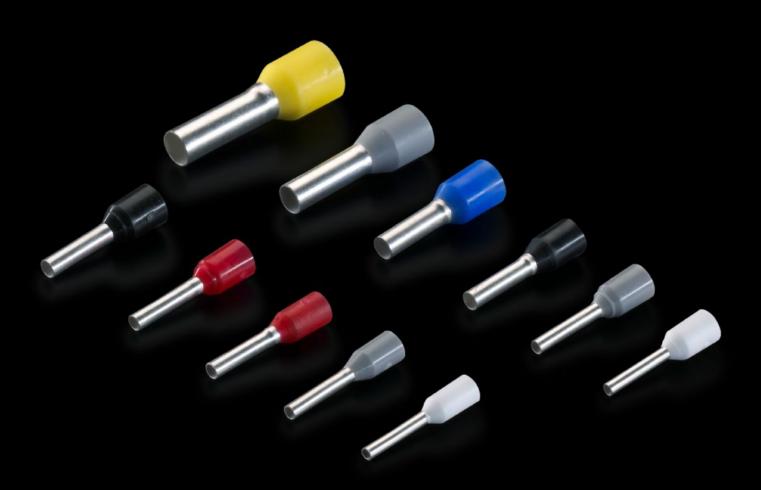

## AS 4050.780 - Wire end ferrules loose

With plastic collar.

## Features

| Model No.                | AS 4050.780                                                                                                                                         |
|--------------------------|-----------------------------------------------------------------------------------------------------------------------------------------------------|
| Product description      | With plastic collar.                                                                                                                                |
| Technical specifications | Heat-resistant to 105 °C                                                                                                                            |
| Material                 | E-Cu, galvanic tin-plated<br>Plastic collar: Polypropylene                                                                                          |
| Colour                   | Blue                                                                                                                                                |
| Length                   | 12 mm                                                                                                                                               |
| AWG                      | 14                                                                                                                                                  |
| Internal diameter        | 4,2 mm                                                                                                                                              |
| Rittal colour code       | Yes                                                                                                                                                 |
| DIN colour code          | Yes                                                                                                                                                 |
| Note                     | UL-certified in conjunction with the relevant tools, such as crimping machines.<br>For bespoke advice, please contact your Rittal sales consultant. |
| Standards                | AEH DIN 46228                                                                                                                                       |
| Delivery form            | Loose                                                                                                                                               |
| Packs of                 | 500 pc(s).                                                                                                                                          |
| Net weight               | 0.5                                                                                                                                                 |
| Customs tariff number    | 85369010                                                                                                                                            |
| EAN                      | 4028177999923                                                                                                                                       |
| ETIM 9                   | EC000005                                                                                                                                            |
| ETIM 8                   | EC00005                                                                                                                                             |
| ECLASS 8.0               | 36659290                                                                                                                                            |
|                          |                                                                                                                                                     |