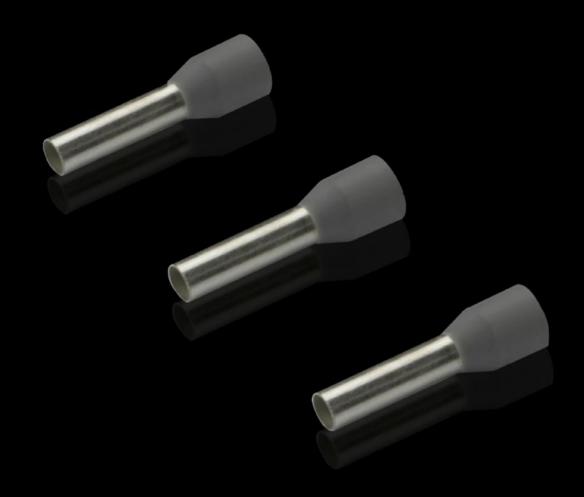

## AS 4050.783 - Wire end ferrules loose

With plastic collar.

#### **Features**

| Model No.                | AS 4050.783                                                                                                                                      |
|--------------------------|--------------------------------------------------------------------------------------------------------------------------------------------------|
| Product description      | With plastic collar.                                                                                                                             |
| Technical specifications | Heat-resistant to 105 °C                                                                                                                         |
| Material                 | E-Cu, galvanic tin-plated<br>Plastic collar: Polypropylene                                                                                       |
| Colour                   | Grey                                                                                                                                             |
| Length                   | 12 mm                                                                                                                                            |
| AWG                      | 12                                                                                                                                               |
| Internal diameter        | 4,8 mm                                                                                                                                           |
| For cross-section        | 4 mm²                                                                                                                                            |
| DIN colour code          | Yes                                                                                                                                              |
| Note                     | UL-certified in conjunction with the relevant tools, such as crimping machines. For bespoke advice, please contact your Rittal sales consultant. |
| Standards                | AEH DIN 46228                                                                                                                                    |
| To fit Model No.         | 4051.210                                                                                                                                         |
| Delivery form            | Loose                                                                                                                                            |
| Packs of                 | 500 pc(s).                                                                                                                                       |
| Net weight               | 0.5                                                                                                                                              |
| Gross weight             | 0.5                                                                                                                                              |
| Customs tariff number    | 85369010                                                                                                                                         |
| EAN                      | 4028177815827                                                                                                                                    |
| ETIM 9                   | EC000005                                                                                                                                         |
|                          |                                                                                                                                                  |