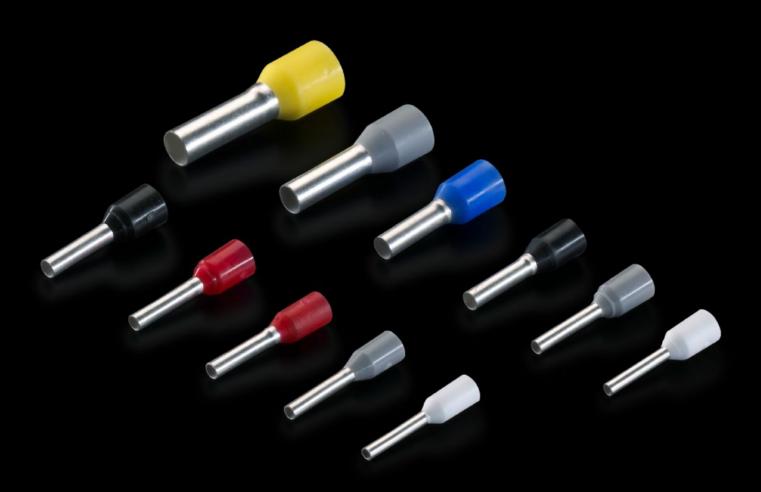

## AS 4050.784 - Wire end ferrules loose

With plastic collar.

#### Features

| Model No.                | AS 4050.784                                                                                                                                            |
|--------------------------|--------------------------------------------------------------------------------------------------------------------------------------------------------|
| Product description      | With plastic collar.                                                                                                                                   |
| Technical specifications | Heat-resistant to 105 °C                                                                                                                               |
| Material                 | E-Cu, galvanic tin-plated<br>Plastic collar: Polypropylene                                                                                             |
| Colour                   | Grey                                                                                                                                                   |
| Length                   | 18 mm                                                                                                                                                  |
| AWG                      | 12                                                                                                                                                     |
| Internal diameter        | 4,8 mm                                                                                                                                                 |
| Rittal colour code       | Yes                                                                                                                                                    |
| DIN colour code          | Yes                                                                                                                                                    |
| Note                     | UL-certified in conjunction with the relevant tools, such as crimping<br>machines.<br>For bespoke advice, please contact your Rittal sales consultant. |
| Standards                | AEH DIN 46228                                                                                                                                          |
| Delivery form            | Loose                                                                                                                                                  |
| Packs of                 | 100 pc(s).                                                                                                                                             |
| Net weight               | 0.1                                                                                                                                                    |
| Gross weight             | 0.041                                                                                                                                                  |
| Customs tariff number    | 85369010                                                                                                                                               |
| EAN                      | 4028177000018                                                                                                                                          |
| ETIM 9                   | EC000005                                                                                                                                               |
| ETIM 8                   | EC000005                                                                                                                                               |
|                          |                                                                                                                                                        |