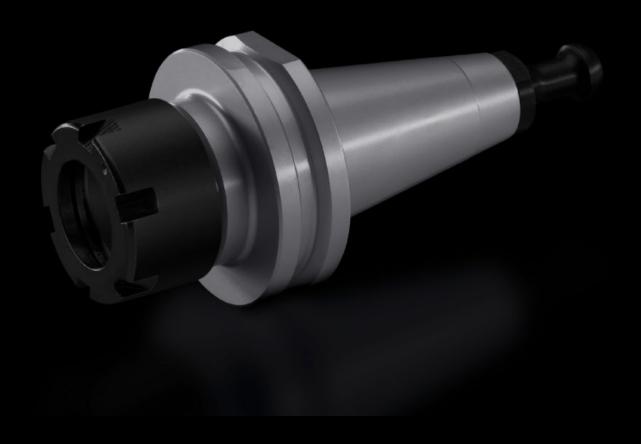

## AS 4050.821 - Tool holder

To accommodate milling cutters, drill bits and other tools when machining panels and enclosures on Perforex machining centres BC and Perforex milling terminals MT.

## **Features**

| Model No.             | AS 4050.821                                                                                                                                                         |
|-----------------------|---------------------------------------------------------------------------------------------------------------------------------------------------------------------|
| Design                | SK30 ER25                                                                                                                                                           |
| Product description   | To accommodate milling cutters, drill bits and other tools when machining panels and enclosures on Perforex machining centres BC and Perforex milling terminals MT. |
| Standards             | DIN 69871                                                                                                                                                           |
| Packs of              | 1 pc(s).                                                                                                                                                            |
| Net weight            | 0.5                                                                                                                                                                 |
| Gross weight          | 0.543                                                                                                                                                               |
| Customs tariff number | 84661038                                                                                                                                                            |
| EAN                   | 4028177704169                                                                                                                                                       |
| ETIM 9                | EC003010                                                                                                                                                            |
| ETIM 8                | EC003010                                                                                                                                                            |
| ECLASS 8.0            | 36609190                                                                                                                                                            |
|                       |                                                                                                                                                                     |