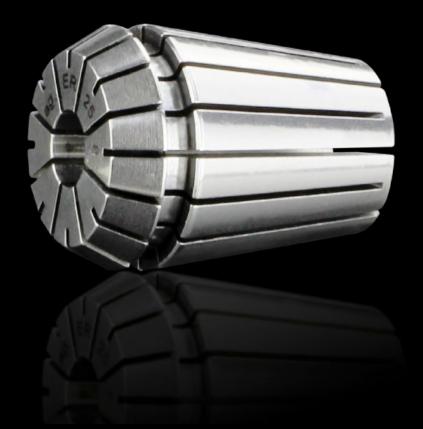

## AS 4050.827 - Collet, drills

Elastic clamping jaws to accommodate the drill bits and milling cutters for Perforex machining centres BC and Perforex Milling Terminal MT.

## **Features**

| Model No.             | AS 4050.827                                                                                                              |
|-----------------------|--------------------------------------------------------------------------------------------------------------------------|
| Design                | ER25                                                                                                                     |
| Product description   | Elastic clamping jaws to accommodate the drill bits for Perforex machining centres BC and Perforex milling terminals MT. |
| To fit Ø              | 7.1 - 8 mm                                                                                                               |
| Packs of              | 1 pc(s).                                                                                                                 |
| Net weight            | 0.5                                                                                                                      |
| Gross weight          | 0.5                                                                                                                      |
| Customs tariff number | 84669360                                                                                                                 |
| EAN                   | 4028177704220                                                                                                            |
| ETIM 9                | EC003010                                                                                                                 |
| ETIM 8                | EC003010                                                                                                                 |
| ECLASS 8.0            | 36609207                                                                                                                 |
|                       |                                                                                                                          |