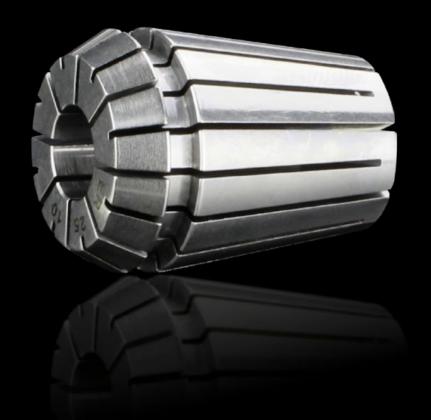

## AS 4050.829 - Collet, drills

Elastic clamping jaws to accommodate the drill bits and milling cutters for Perforex machining centres BC and Perforex Milling Terminal MT.

## **Features**

| Model No.             | AS 4050.829                                                                                                              |
|-----------------------|--------------------------------------------------------------------------------------------------------------------------|
| Design                | ER25                                                                                                                     |
| Product description   | Elastic clamping jaws to accommodate the drill bits for Perforex machining centres BC and Perforex milling terminals MT. |
| To fit Ø              | 9.1 - 10 mm                                                                                                              |
| Packs of              | 1 pc(s).                                                                                                                 |
| Net weight            | 0.5                                                                                                                      |
| Gross weight          | 0.5                                                                                                                      |
| Customs tariff number | 84669360                                                                                                                 |
| EAN                   | 4028177704244                                                                                                            |
| ETIM 9                | EC003010                                                                                                                 |
| ETIM 8                | EC003010                                                                                                                 |
| ECLASS 8.0            | 36609207                                                                                                                 |