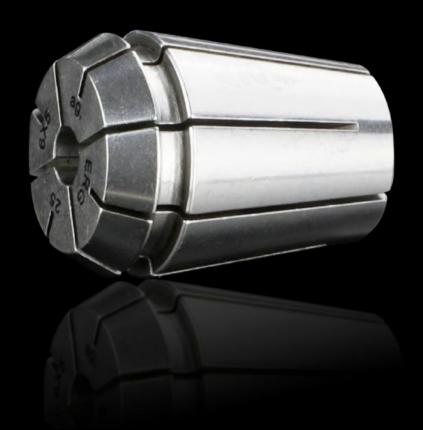

## AS 4050.834 - Collet, taps

The elastic clamping jaws accommodate the drill bits for Perforex machining centres BC and Perforex milling terminals MT.

## **Features**

| Model No.             | AS 4050.834                                                                                                               |
|-----------------------|---------------------------------------------------------------------------------------------------------------------------|
| Design                | ER25                                                                                                                      |
| Product description   | The elastic clamping jaws accommodate the drill bits for Perforex machining centres BC and Perforex milling terminals MT. |
| For threads           | M5                                                                                                                        |
| Packs of              | 1 pc(s).                                                                                                                  |
| Net weight            | 0.5                                                                                                                       |
| Gross weight          | 0.5                                                                                                                       |
| Customs tariff number | 84669360                                                                                                                  |
| EAN                   | 4028177704299                                                                                                             |
| ETIM 9                | EC003010                                                                                                                  |
| ETIM 8                | EC003010                                                                                                                  |
| ECLASS 8.0            | 36609208                                                                                                                  |