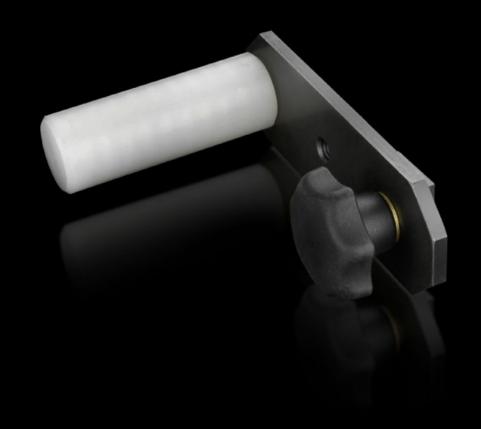

## AS 4050.845 - Support pegs

Spare support bolts for Perforex machining centres BC and Perforex Milling Terminals MT S.

## **Features**

| Model No.             | AS 4050.845                                                                              |
|-----------------------|------------------------------------------------------------------------------------------|
| Design                | adjustable                                                                               |
| Product description   | Spare support bolts for Perforex machining centres BC and Perforex milling terminals MT. |
| To fit Model No.      | 4050.107<br>4050.108<br>4050.207<br>4050.230                                             |
| Dimensions            | Length: 78 mm                                                                            |
| Packs of              | 1 pc(s).                                                                                 |
| Net weight            | 0.3                                                                                      |
| Gross weight          | 0.357                                                                                    |
| Customs tariff number | 73181535                                                                                 |
| EAN                   | 4028177704404                                                                            |
| ETIM 9                | EC002334                                                                                 |
| ETIM 8                | EC002334                                                                                 |
| ECLASS 8.0            | 36609190                                                                                 |