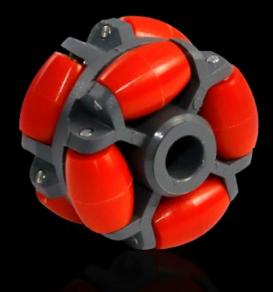

## AS 4050.859 - Multiple side roll RLL 4115

Guide roller for the plate of Perforex BC machining centres.

## Features

| Model No.             | AS 4050.859                                                  |
|-----------------------|--------------------------------------------------------------|
| Product description   | Guide roller for the plate of Perforex BC machining centres. |
| Packs of              | 4 pc(s).                                                     |
| Net weight            | 0.128                                                        |
| Gross weight          | 0.169                                                        |
| Customs tariff number | 84829900                                                     |
| EAN                   | 4028177704541                                                |
| ECLASS 8.0            | 36609190                                                     |
|                       |                                                              |