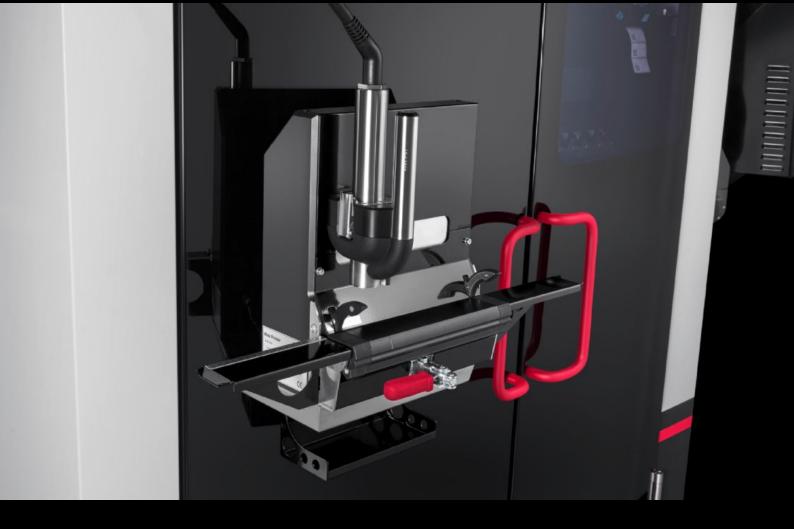

## AS 4051.011 - Wire printer add-on module for Wire Terminal

The Wire Printer add-on module supports manual labelling of wire and cable materials as well as flat materials outside of the Wire Terminal.

## **Features**

| Model No.             | AS 4051.011                                                                                                                                                                                                                    |
|-----------------------|--------------------------------------------------------------------------------------------------------------------------------------------------------------------------------------------------------------------------------|
| Product description   | The Wire Printer add-on module supports manual labelling of wire and cable materials as well as flat materials outside of the Wire Terminal. This ensures consistently high quality printing across all enclosure connections. |
| Benefits              | Wire and cable materials as well as flat materials may be manually labelled outside of the Wire Terminal in fully automatic mode.  Send print jobs automatically via the HMI                                                   |
| Supply includes       | Wire printer add-on module                                                                                                                                                                                                     |
|                       | Infeed to wire printer                                                                                                                                                                                                         |
|                       | Machine housing                                                                                                                                                                                                                |
|                       | Modified glass door on the front                                                                                                                                                                                               |
|                       | Software module                                                                                                                                                                                                                |
| Note                  | Please talk to your Rittal sales consultant about a bespoke machine configuration.                                                                                                                                             |
| To fit Model No.      | 4051.024                                                                                                                                                                                                                       |
|                       | 4051.036                                                                                                                                                                                                                       |
| Packs of              | 1 pc(s).                                                                                                                                                                                                                       |
| Net weight            | 20                                                                                                                                                                                                                             |
| Gross weight          | 34                                                                                                                                                                                                                             |
| Customs tariff number | 84433210                                                                                                                                                                                                                       |
| EAN                   | 4028177964440                                                                                                                                                                                                                  |
|                       |                                                                                                                                                                                                                                |