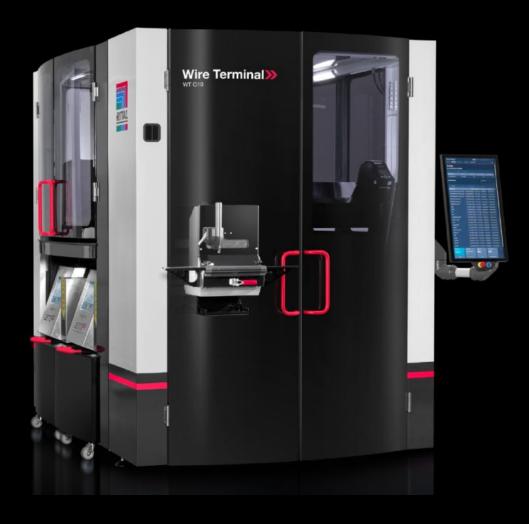

## AS 4051.030 - Printer option for Wire Terminal

The print option allows automatic labelling of the assembled wires. The automated printing system is integrated into the fully automated Wire Terminal process.