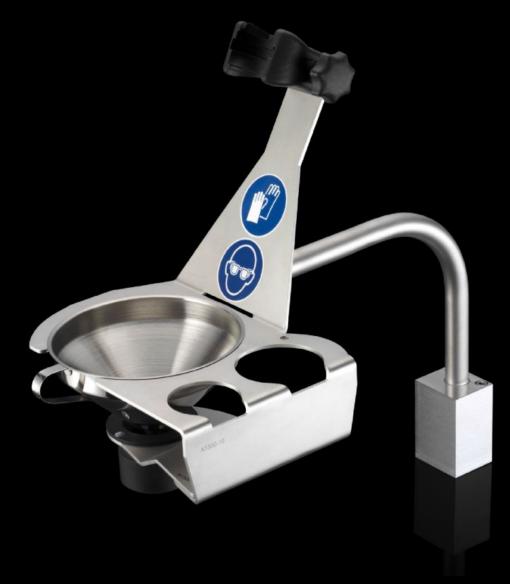

## AS 4051.031 - Cleaning station

The cleaning station is a special device for cleaning the Wire Terminal WT print heads.

#### **Features**

| The cleaning station is a special device for cleaning the Wire Terminal WT print heads.              |
|------------------------------------------------------------------------------------------------------|
| E 11 Co. 11 of 142 E 1 114E                                                                          |
| Easily fitted in the Wire Terminal WT  Optimum clamping device and stowage options for Wire Terminal |
| print head cleaning<br>Simple cleaning of the print heads                                            |
| Supports daily cleaning of the print heads                                                           |
| Cleaning station                                                                                     |
| Tray with screw-fastening for ink bottles                                                            |
| Tray holder                                                                                          |
| Print head holder                                                                                    |
| Mounting jaws for fitting in the Wire Terminal                                                       |
| Vertically hinged tube                                                                               |
| Earthing cable with mounting clamps                                                                  |
| Please talk to your Rittal sales consultant about a bespoke machine configuration.                   |
| 4051.024                                                                                             |
| 4051.036                                                                                             |
| 1 pc(s).                                                                                             |
| 4                                                                                                    |
| 4.5                                                                                                  |
|                                                                                                      |