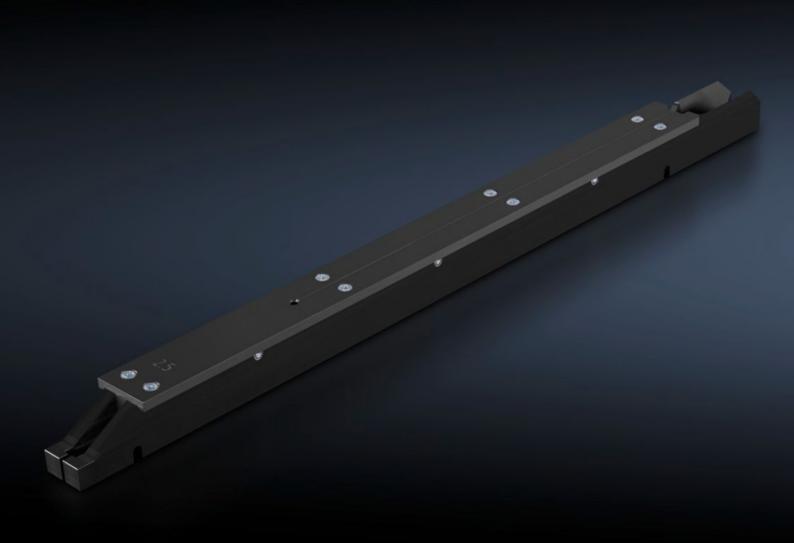

## AS 4051.044 - Wire rail magazine

The Wire Terminal WT fully automated wire processing machine has a separate ordering system. The finished, processed wires are fed to the appropriate wire rail magazine on an order-specific basis.

## **Features**

| Model No.             | AS 4051.044                                                                                                                                                                                          |
|-----------------------|------------------------------------------------------------------------------------------------------------------------------------------------------------------------------------------------------|
| Product description   | The Wire Terminal WT fully automated wire processing machine has a separate ordering system. The finished, processed wires are fed to the appropriate wire rail magazine on an order-specific basis. |
| Benefits              | Project-specific sorting of the wires Optimum removal handling Project-specific order picking for downstream processes                                                                               |
| Packs of              | 1 pc(s).                                                                                                                                                                                             |
| Net weight            | 1.4                                                                                                                                                                                                  |
| Gross weight          | 1.44                                                                                                                                                                                                 |
| Customs tariff number | 76169990                                                                                                                                                                                             |
| EAN                   | 4028177940383                                                                                                                                                                                        |
| ECLASS 8.0            | 17139201                                                                                                                                                                                             |
|                       |                                                                                                                                                                                                      |