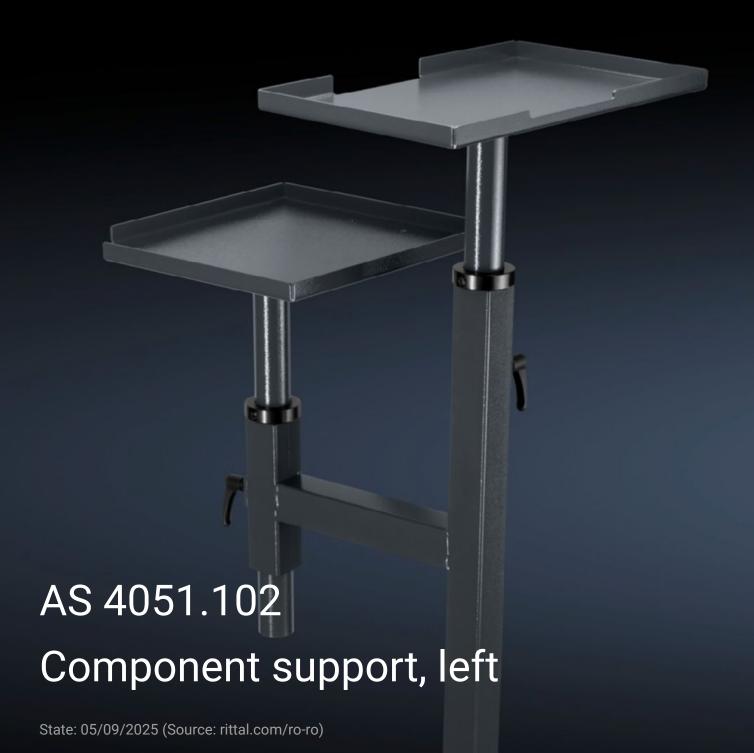

## AS 4051.102 - Component support, left for WS 540

Component support unit suitable for automatic cutting machine C8+ and an additional shelf to accommodate most common label printer brands. Attachment to the left of the Wire Station WS 540.

## **Features**

| Model No.                | AS 4051.102                                                                                                                                                                       |
|--------------------------|-----------------------------------------------------------------------------------------------------------------------------------------------------------------------------------|
| Product description      | Component support unit to fit length-cutting machine C8+ and ar additional shelf to accommodate most common label printer brands. Mounted on the left of the WS 540 Wire Station. |
| Benefits                 | Additional shelf for universal use  Compact external mounting                                                                                                                     |
|                          | Flexibly adjustable in the width and height                                                                                                                                       |
| Technical specifications | Component support (W x H x D ): 360 x 335 x 20 mm, including                                                                                                                      |
|                          | height adjustment of 480 mm<br>Support arm (W x H): 500 x 700 mm                                                                                                                  |
|                          | Shelf (W x H x D): 417 x 267 x 20 mm                                                                                                                                              |
| Material                 | Sheet steel                                                                                                                                                                       |
| Colour                   | RAL 7016                                                                                                                                                                          |
| Supply includes          | Component support for the C8+ length-cutting machine                                                                                                                              |
|                          | Semi-automated machine support arm, left                                                                                                                                          |
|                          | Universal shelf for printer/label printer                                                                                                                                         |
|                          | Assembly parts                                                                                                                                                                    |
| To fit Model No.         | 4051.100                                                                                                                                                                          |
| Packs of                 | 1 pc(s).                                                                                                                                                                          |
| Net weight               | 6.2                                                                                                                                                                               |