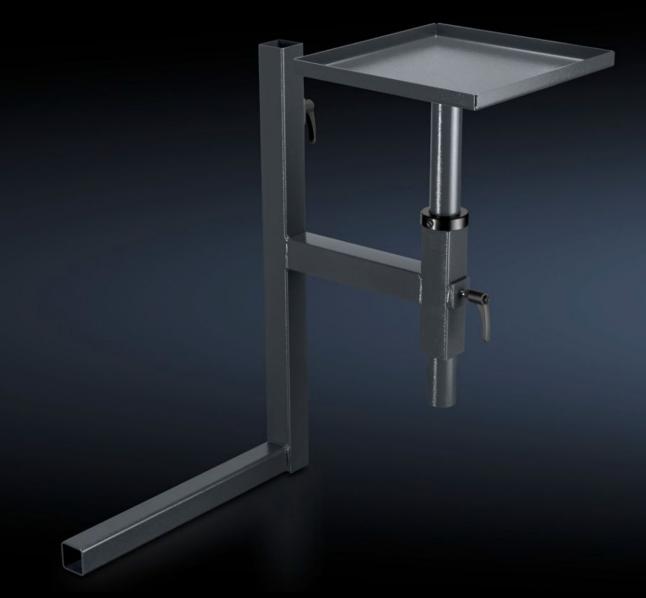

## AS 4051.103 - Component support, right for WS 540

Component support unit to fit crimping machine RC or R8 E, for mounting on the right of the Wire Station WS 540.

#### **Features**

| AS 4051.103                                                                                                                            |
|----------------------------------------------------------------------------------------------------------------------------------------|
| Component support unit to fit crimping machine RC or R8 E, for mounting on the right of the Wire Station WS 540.                       |
| Compact external mounting Flexibly adjustable in the width and height                                                                  |
| Component support (W x H x D ): 318 x 313 x 20 mm, including conduit for height adjustment of 480 mm Support arm (W x H): 500 x 700 mm |
| Sheet steel                                                                                                                            |
| RAL 7016                                                                                                                               |
| Component support for crimping machines Semi-automated machine support arm, right Assembly parts                                       |
|                                                                                                                                        |