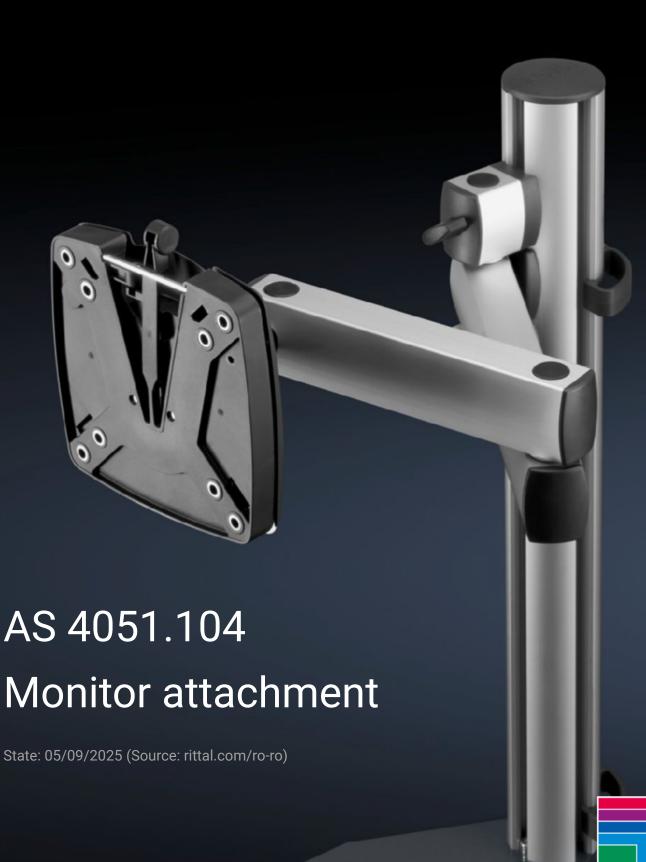

## AS 4051.104 - Monitor attachment for WS 540

For mounting all commercially available monitors up to screen diagonals of 32" with Vesa 75/100.

## **Features**

| Model No.                | AS 4051.104                                                                                                                                                |
|--------------------------|------------------------------------------------------------------------------------------------------------------------------------------------------------|
| Product description      | For mounting all commercially available monitors up to screen diagonals of 32" with Vesa 75/100.                                                           |
| Benefits                 | Stable monitor attachment<br>Vertically hinged<br>Height-adjustable                                                                                        |
| Technical specifications | Height-adjustable up to 285 mm Extendable up to 430 mm Swivel range left/right with full extension 90° Swivel range of ball head 35° all-round Vesa 75/100 |
| Material                 | Aluminium/sheet steel                                                                                                                                      |
| Supply includes          | Monitor attachment Assembly parts                                                                                                                          |
| Hint Approvals           | GS-tested                                                                                                                                                  |
| Load capacity (static)   | 10 kg                                                                                                                                                      |
| To fit Model No.         | 4051.100                                                                                                                                                   |
| Packs of                 | 1 pc(s).                                                                                                                                                   |
| Net weight               | 3.5                                                                                                                                                        |
| Gross weight             | 4.5                                                                                                                                                        |