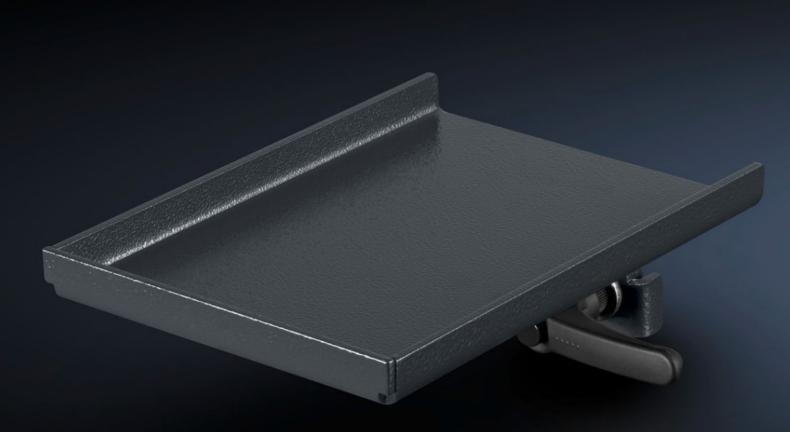

## AS 4051.109 - Universal utility shelf for WS 540

Universal utility shelf for mounting on the vertical mounting braces of the WS 540. Storage for tools or small parts.

## Features

| Model No.                | AS 4051.109                                                                                                           |
|--------------------------|-----------------------------------------------------------------------------------------------------------------------|
| Product description      | Universal utility shelf for mounting on the vertical mounting braces of the WS 540. Storage for tools or small parts. |
| Technical specifications | Dimensions (W x H x D): 130 x 15 x 190 mm                                                                             |
| Material                 | Sheet steel                                                                                                           |
| Colour                   | RAL 7016                                                                                                              |
| Supply includes          | Universal utility shelf<br>Assembly parts                                                                             |
| To fit Model No.         | 4051.100                                                                                                              |
| Packs of                 | 1 pc(s).                                                                                                              |
| Net weight               | 1                                                                                                                     |
| Gross weight             | 1.2                                                                                                                   |
| Customs tariff number    | 73269098                                                                                                              |
| EAN                      | 4028177957435                                                                                                         |
| ETIM 9                   | EC002778                                                                                                              |
| ETIM 8                   | EC002778                                                                                                              |
| ECLASS 8.0               | 36629090                                                                                                              |