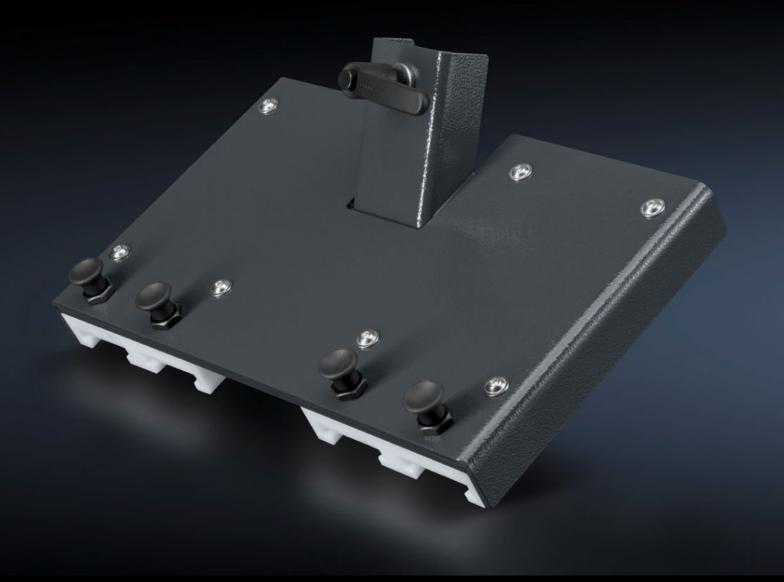

## AS 4051.111 - Magazine support for WS 540

To accommodate up to 4 wire rail magazines with pre-assembled wires from the Wire Terminal WT.

#### **Features**

| Model No.                | AS 4051.111                                                                                    |
|--------------------------|------------------------------------------------------------------------------------------------|
| Product description      | To accommodate up to 4 wire rail magazines with pre-assembled wires from the Wire Terminal WT. |
| Benefits                 | For universal use on any mounting brace, vertical                                              |
| Technical specifications | Dimensions (W x H x D): 330 x 200 x 35 mm                                                      |
| Material                 | Sheet steel                                                                                    |
| Colour                   | RAL 7016                                                                                       |
| Supply includes          | Magazine support Assembly parts                                                                |
| To fit Model No.         | 4051.100                                                                                       |
| Packs of                 | 1 pc(s).                                                                                       |
| Net weight               | 4                                                                                              |
| Gross weight             | 4.6                                                                                            |
| Customs tariff number    | 84669360                                                                                       |