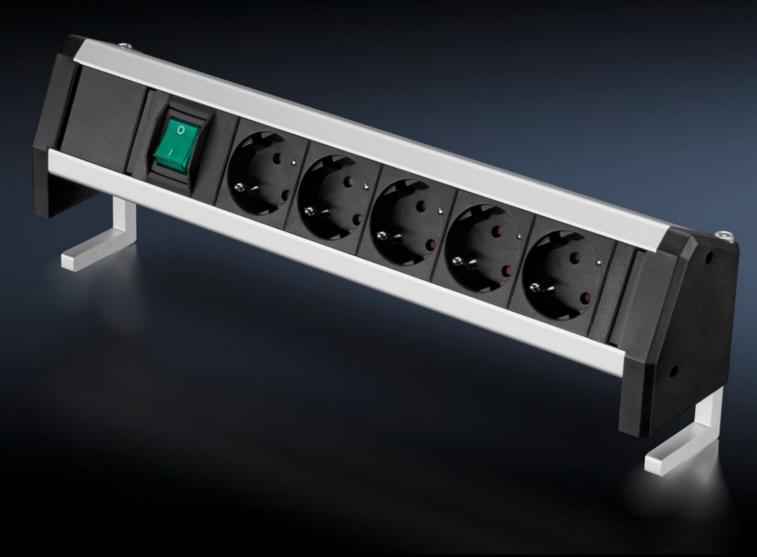

## AS 4051.114 - Socket strip for WS 540

For mounting on the worktop of the WS 540.

#### **Features**

| Model No.               | AS 4051.114                                                                |
|-------------------------|----------------------------------------------------------------------------|
| Design                  | 5-way, with rocker switch (green)                                          |
| Product description     | For mounting on the worktop of the WS 540.                                 |
| Benefits                | Ergonomic access thanks to the 45° angle on the worktop                    |
| Material                | Extrusion: Aluminium<br>Socket inserts: Plastic                            |
| Supply includes         | Socket strip, connection cable and earthing contact plug<br>Assembly parts |
| To fit Model No.        | 4051.100                                                                   |
| Rated current           | 16 A                                                                       |
| Rated operating voltage | 230 V, 50 Hz                                                               |
| Packs of                | 1 pc(s).                                                                   |
| Net weight              | 0.7                                                                        |
| Gross weight            | 1.3                                                                        |
| Customs tariff number   | 85366990                                                                   |
| EAN                     | 4028177957527                                                              |
| ETIM 9                  | EC002778                                                                   |
| ETIM 8                  | EC002778                                                                   |
|                         |                                                                            |