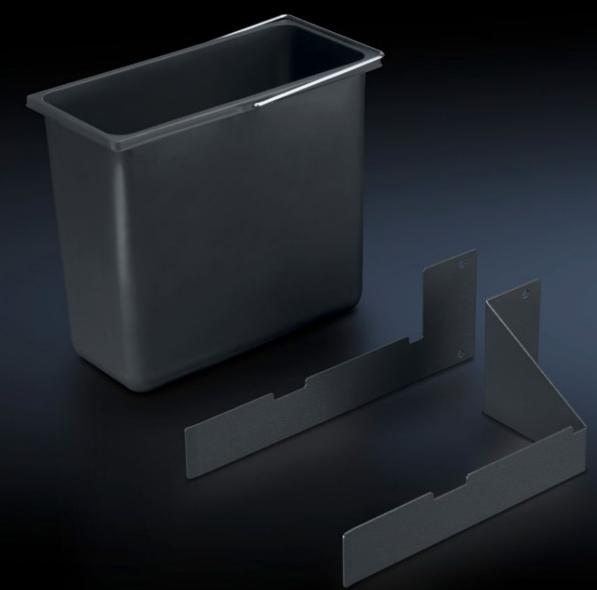

## AS 4051.115 - Waste bin for WS 540

For waste disposal directly at the workstation.

## Features

| Model No.                | AS 4051.115                                                       |
|--------------------------|-------------------------------------------------------------------|
| Product description      | For waste disposal directly at the workstation.                   |
| Benefits                 | Front mounting without impairing legroom                          |
| Technical specifications | Dimensions (W x H x D): 150 x 290 x 320 mm<br>Capacity: 12 litres |
| Material                 | Plastic                                                           |
| Colour                   | Dark grey                                                         |
| Supply includes          | Waste bin<br>Bracket<br>Assembly parts                            |
| To fit Model No.         | 4051.100                                                          |
| Packs of                 | 1 pc(s).                                                          |
| Net weight               | 1.4                                                               |
| Gross weight             | 2.3                                                               |
| Customs tariff number    | 39211900                                                          |
|                          |                                                                   |