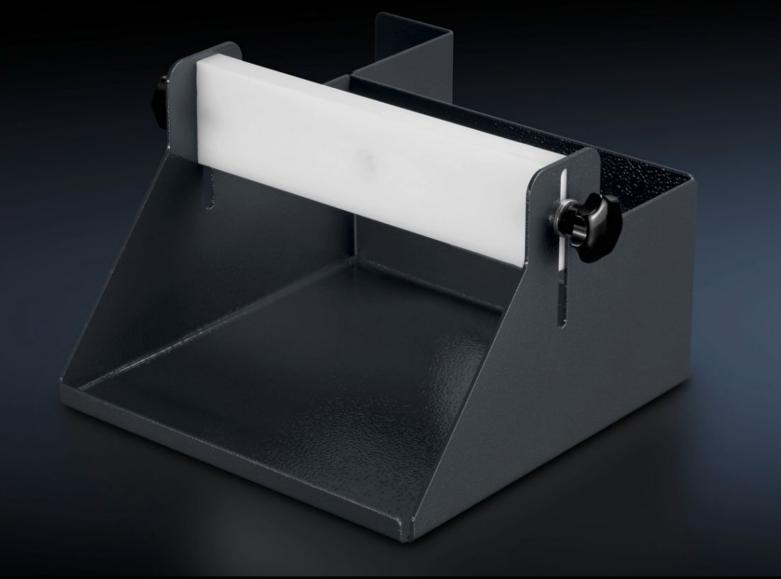

### AS 4051.116 - Wire pack holder

To hold wire packs, to fit assembly frames and WS 540. Attached to the Wire Station on the vertical mounting braces on the left or right.

#### **Features**

| Model No.                | AS 4051.116                                                                                                                                 |
|--------------------------|---------------------------------------------------------------------------------------------------------------------------------------------|
| Design                   | left                                                                                                                                        |
| Product description      | Shelf for wire packs, to fit assembly frames and WS 540. Attached to the Wire Station on the vertical mounting braces on the left or right. |
| Technical specifications | Dimensions of wire pack holder (W x H x D): 207 x 105 x 207 mm<br>Storage space to fit wire packs up to a maximum size of 207 x 207<br>mm   |
| Material                 | Sheet steel                                                                                                                                 |
| Colour                   | RAL 7016                                                                                                                                    |
| Supply includes          | Wire pack holder<br>Assembly parts                                                                                                          |
| Note                     | When using the Wire Station WS 540, a vertical mounting brace (4051.106) is required.                                                       |
| To fit Model No.         | 4051.100<br>4050.150<br>4050.200<br>4050.300                                                                                                |
| Packs of                 | 1 pc(s).                                                                                                                                    |
| Net weight               | 2                                                                                                                                           |
| Gross weight             | 2.3                                                                                                                                         |
|                          |                                                                                                                                             |