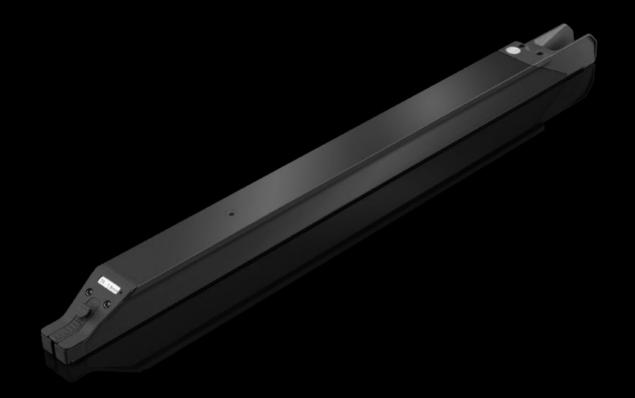

#### AS 4051.231 - Wire rail WT

The pre-assembled wires are fed into the WT 26 wire rail with a cross-section of 0.5 mm² by the removal handling system.

#### **Features**

| Model No.             | AS 4051.231                                                                                   |
|-----------------------|-----------------------------------------------------------------------------------------------|
| Benefits              | Project-specific order picking for downstream processes Project-specific sorting of the wires |
|                       | Optimum removal handling                                                                      |
|                       | Busbar system prepared for optimum workstation order-picking  No wire sorting required        |
|                       | Simplifies the wiring process with step-by-step instructions in Eplan                         |
|                       | Smart Wiring                                                                                  |
|                       | Ideal in conjunction with the Wire Cart for perfect workstation order picking                 |
| Supply includes       | Wire rail WT 26                                                                               |
| Note                  | This gap size indicates the maximum diameter of the wire                                      |
|                       | insulation.                                                                                   |
| To fit Model No.      | 4051.205                                                                                      |
|                       | 4051.210                                                                                      |
|                       | 4051.024                                                                                      |
|                       | 4051.036                                                                                      |
| Applications          | For single wires with cross-section 0.5 mm² (gap size 2.6 mm)                                 |
| Packs of              | 1 pc(s).                                                                                      |
| Net weight            | 0.85                                                                                          |
| Gross weight          | 1                                                                                             |
| Customs tariff number | 76169990                                                                                      |
|                       |                                                                                               |