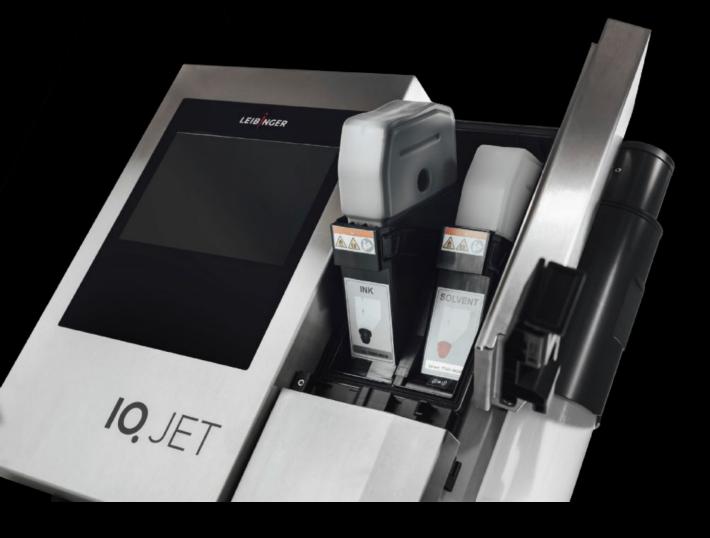

## AS 4051.242 - Printer option for Wire Terminal

The print option allows automatic labelling of the assembled wires. The automated printing system is integrated into the fully automated Wire Terminal process.

## **Features**

| Model No.             | AS 4051.242                                                                                                                                                                                                                                                                                                                                                               |
|-----------------------|---------------------------------------------------------------------------------------------------------------------------------------------------------------------------------------------------------------------------------------------------------------------------------------------------------------------------------------------------------------------------|
| Product description   | The print option allows automatic labelling of the assembled wires.  The automated printing system is integrated into the fully automated Wire Terminal process.                                                                                                                                                                                                          |
| Benefits              | Intelligent ink management with 50% solvent recovery for stable print quality Cartridge quick-load system for simpler handling Reduced-maintenance operation in Wire Terminal WT C with SMART.CARE for maximum operational reliability (up to 5 years without maintenance) Print head refresh function removes soiling such as ink dust without requiring manual cleaning |
| Colour                | Black                                                                                                                                                                                                                                                                                                                                                                     |
| Supply includes       | 1x ink black 70000-00201 950 ml and 2x thinner 77001-00230 950 ml                                                                                                                                                                                                                                                                                                         |
| Packs of              | 1 pc(s).                                                                                                                                                                                                                                                                                                                                                                  |
| Net weight            | 20.5                                                                                                                                                                                                                                                                                                                                                                      |
| Gross weight          | 21.5                                                                                                                                                                                                                                                                                                                                                                      |
| Customs tariff number | 84433210                                                                                                                                                                                                                                                                                                                                                                  |
| EAN                   | 4028177999480                                                                                                                                                                                                                                                                                                                                                             |
| ECLASS 8.0            | 17139201                                                                                                                                                                                                                                                                                                                                                                  |